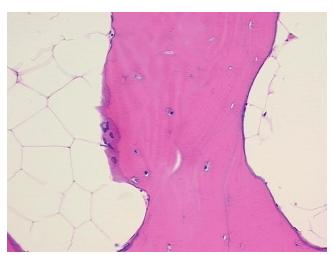

## **Product images:**

4x Image

20x Image

**Pathology Verification** 30% bone matrix, 40% cartilage, <1% cellular marrow, 30% adipose tissue, osteoblasts **notes from H&E review:** present, osteoclasts present

CASE Diagnosis (from medical center path

Sample Diagnosis (from Pathology Verification):

Osteoarthritis

Normal: 0%
Lesional: 100%
Tumor: 0%
Tumor Hypo/Acellular 0%

Stroma:

**Tumor Hypercellular** 

Stroma:

0%

Necrosis: 09