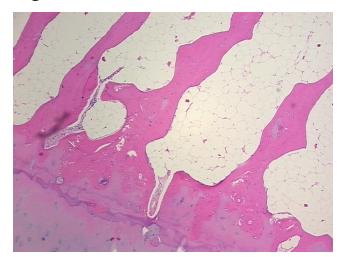

## **Product images:**

4x Image

20x Image

**Pathology Verification** 30% bone matrix, 40% cartilage, <1% cellular marrow, 30% adipose tissue, osteoblasts **notes from H&E review:** present, osteoclasts present

CASE Diagnosis (from medical center path

Sample Diagnosis (from Pathology Verification):

Osteoarthritis

Normal: 0%
Lesional: 100%
Tumor: 0%
Tumor Hypo/Acellular 0%

Stroma:

**Tumor Hypercellular** 

Stroma:

0%

Necrosis: 09