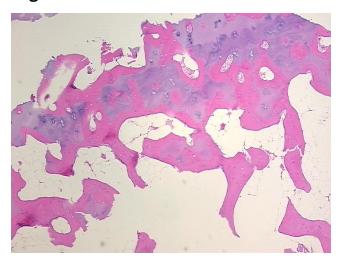

## **Product images:**

4x Image

20x Image

**Pathology Verification** 20% bone matrix, 60% cartilage, <1% cellular marrow, 20% adipose tissue, osteoblasts **notes from H&E review:** present, osteoclasts present

CASE Diagnosis (from medical center path