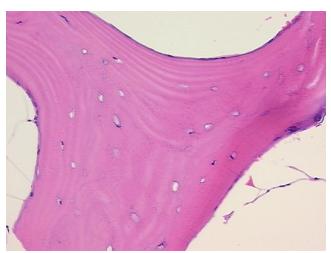

## **Product images:**

4x Image

20x Image

**Pathology Verification** 20% bone matrix, 60% cartilage, <1% cellular marrow, 20% adipose tissue, osteoblasts **notes from H&E review:** present, osteoclasts present

CASE Diagnosis (from medical center path