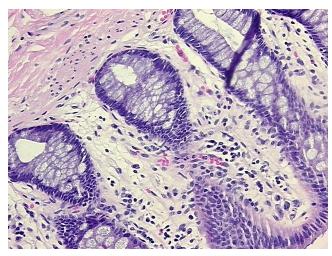

gy Verification** 

notes from H&E review:

**CASE Diagnosis (from** 

medical center path

report):

Adenocarcinoma of colon

Non Tumor Structures: 10% Mucosa, 10% Submucosa, 80% Muscle

48 Age:

Gender: **Female** 

Race: White or Caucasian



OriGene Technologies, Inc. 9620 Medical Center Drive, Ste 200

CN: techsupport@origene.cn

Rockville, MD 20850, US Phone: +1-888-267-4436 https://www.origene.com techsupport@origene.com EU: info-de@origene.com



**Tumor Grade:** AJCC G1: Well differentiated

IV

Minimum Stage

**Grouping:** 

T (Extent of Primary T4

Tumor):

N (Lymph node

N2

metastasis):

M (Distant metastasis): M1

Store FFPE tissue sections at +4°C. Storage:

All FFPE tissue sections are stable for 1 year from date of purchase. Stability:

## **Product images:**



4x Image



20x Image