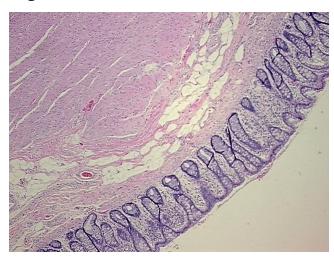

**Pathology Verification** 

notes from H&E review:

**CASE Diagnosis (from** 

medical center path

report):

Adenocarcinoma of colon

Non Tumor Structures: 10% Mucosa, 10% Submucosa, 80% Muscle

48 Age:

Gender: **Female** 

Race: White or Caucasian



OriGene Technologies, Inc. 9620 Medical Center Drive, Ste 200

CN: techsupport@origene.cn

Rockville, MD 20850, US Phone: +1-888-267-4436 https://www.origene.com techsupport@origene.com EU: info-de@origene.com



**Tumor Grade:** AJCC G1: Well differentiated

IV

Minimum Stage

**Grouping:** 

T (Extent of Primary T4

Tumor):

N (Lymph node

N2

metastasis):

M (Distant metastasis): M1

Store FFPE tissue sections at +4°C. Storage:

All FFPE tissue sections are stable for 1 year from date of purchase. Stability:

## **Product images:**



4x Image



20x Image