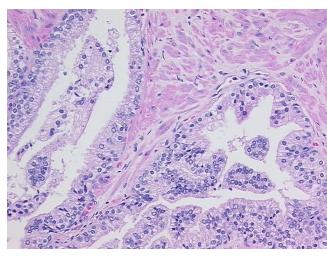

sis: 0º

Pathology Verification notes from H&E review:

45% glandular epithelium, 55% fibromuscular stroma

CASE Diagnosis (from medical center path

report):

Adenocarcinoma of prostate

Age: 53
Gender: Male

Race: White or Caucasian



**OriGene Technologies, Inc.** 9620 Medical Center Drive, Ste 200

CN: techsupport@origene.cn

Rockville, MD 20850, US Phone: +1-888-267-4436 https://www.origene.com techsupport@origene.com EU: info-de@origene.com



**Tumor Grade:** Gleason Score: 3+3=6/10

Minimum Stage

**Grouping:** 

Ш

T (Extent of Primary

Tumor):

T2b

N (Lymph node

metastasis):

N0

M (Distant metastasis): MX

**Storage:** Store FFPE tissue sections at +4°C.

**Stability:** All FFPE tissue sections are stable for 1 year from date of purchase.

## **Product images:**



4x Image



20x Image