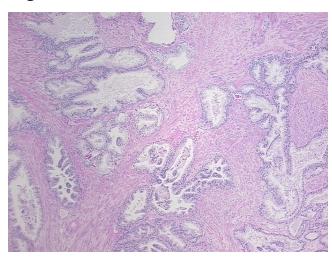

:

0%

Necrosis: 0º

Pathology Verification notes from H&E review:

45% glandular epithelium, 55% fibromuscular stroma

CASE Diagnosis (from medical center path

report):

Adenocarcinoma of prostate

Age: 53
Gender: Male

Race: White or Caucasian



**OriGene Technologies, Inc.** 9620 Medical Center Drive, Ste 200

CN: techsupport@origene.cn

Rockville, MD 20850, US Phone: +1-888-267-4436 https://www.origene.com techsupport@origene.com EU: info-de@origene.com



**Tumor Grade:** Gleason Score: 3+3=6/10

Minimum Stage

**Grouping:** 

Ш

T (Extent of Primary

Tumor):

T2b

N (Lymph node

metastasis):

N0

M (Distant metastasis): MX

**Storage:** Store FFPE tissue sections at +4°C.

**Stability:** All FFPE tissue sections are stable for 1 year from date of purchase.

## **Product images:**



4x Image



20x Image