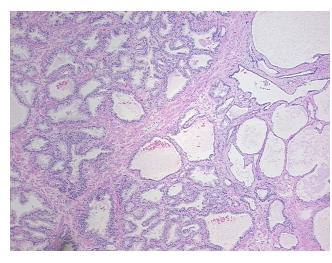

:

0%

Necrosis: 09

Pathology Verification notes from H&E review:

65% glandular epithelium, 35% fibromuscular stroma

CASE Diagnosis (from medical center path

report):

Adenocarcinoma of prostate

Age: 53
Gender: Male

Race: White or Caucasian



**OriGene Technologies, Inc.** 9620 Medical Center Drive, Ste 200

CN: techsupport@origene.cn

Rockville, MD 20850, US Phone: +1-888-267-4436 https://www.origene.com techsupport@origene.com EU: info-de@origene.com



**Tumor Grade:** Gleason Score: 3+3=6/10

Minimum Stage

**Grouping:** 

Ш

T (Extent of Primary

Tumor):

T2b

N (Lymph node

N0

metastasis):

M (Distant metastasis): MX

**Storage:** Store FFPE tissue sections at +4°C.

**Stability:** All FFPE tissue sections are stable for 1 year from date of purchase.

## **Product images:**



4x Image



20x Image