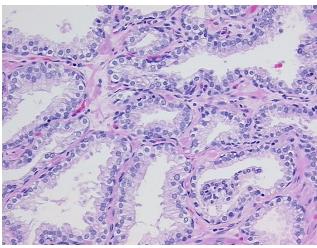

sis: 09

Pathology Verification notes from H&E review:

65% glandular epithelium, 35% fibromuscular stroma

CASE Diagnosis (from medical center path

report):

Adenocarcinoma of prostate

Age: 53
Gender: Male

Race: White or Caucasian



**OriGene Technologies, Inc.** 9620 Medical Center Drive, Ste 200

CN: techsupport@origene.cn

Rockville, MD 20850, US Phone: +1-888-267-4436 https://www.origene.com techsupport@origene.com EU: info-de@origene.com



**Tumor Grade:** Gleason Score: 3+3=6/10

Minimum Stage

**Grouping:** 

Ш

T (Extent of Primary

Tumor):

T2b

N (Lymph node

N0

metastasis):

M (Distant metastasis): MX

**Storage:** Store FFPE tissue sections at +4°C.

**Stability:** All FFPE tissue sections are stable for 1 year from date of purchase.

## **Product images:**



4x Image



20x Image