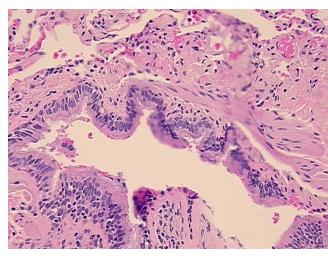

## **Product images:**

4x Image

20x Image

Sample Diagnosis (from Pathology Verification):

Bronchiolitis obliterans organizing pneumonia

Normal: 0%
Lesional: 100%
Tumor: 0%
Tumor Hypo/Acellular 0%

Stroma:

Sti Oilia.

Tumor Hypercellular 0%

Stroma:

Necrosis: 0%

Pathology Verification 30% alveoli with intra-alveolar macrophages, 15% bronchioles, 55% fibrovascular septa with

notes from H&E review: fibrosis

CASE Diagnosis (from medical center path

report):

Carcinoma of lung, squamous cell