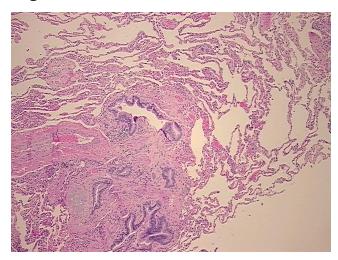

## **Product images:**

4x Image

20x Image

Sample Diagnosis (from Pathology Verification):

Bronchiolitis obliterans organizing pneumonia

Normal: 0%
Lesional: 100%
Tumor: 0%
Tumor Hypo/Acellular 0%

Stroma:

Sti Oilia.

Tumor Hypercellular 0%

Stroma:

Necrosis: 0%

Pathology Verification 30% alveoli with intra-alveolar macrophages, 15% bronchioles, 55% fibrovascular septa with

notes from H&E review: fibrosis

CASE Diagnosis (from medical center path

report):

Carcinoma of lung, squamous cell