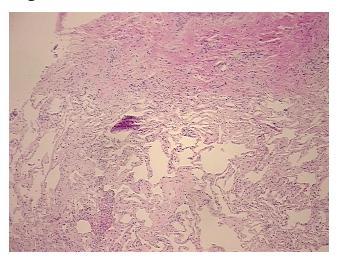

## **Product images:**

4x Image

20x Image

Sample Diagnosis (from Pathology Verification):

Pneumonia, interstitial, nonspecific, fibrosing

no residual normal architecture

Carcinoma of epiglottis, squamous cell, metastatic

10% Normal: Lesional: 90% 0% Tumor: Tumor Hypo/Acellular 0%