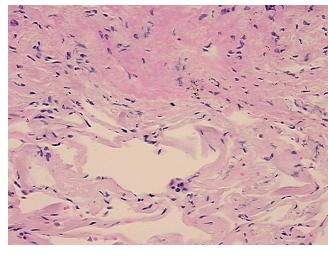

## **Product images:**

4x Image

20x Image

Sample Diagnosis (from Pathology Verification):

Pneumonia, interstitial, nonspecific, fibrosing

no residual normal architecture

Carcinoma of epiglottis, squamous cell, metastatic

10% Normal: Lesional: 90% 0% Tumor: Tumor Hypo/Acellular 0%