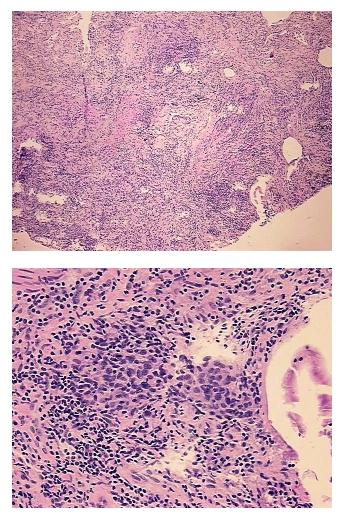

tumor stroma: fibrotic and desmoplastic

AJCC G2: Moderately differentiated

Carcinoma of epiglottis, squamous cell, metastatic

## **Product images:**

ו// \_\_

4x Image

20x Image

This product is to be used for laboratory only. Not for diagnostic or therapeutic use. ©2023 OriGene Technologies, Inc., 9620 Medical Center Drive, Ste 200, Rockville, MD 20850, US