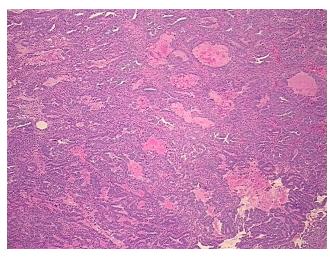

## **Tissue FFPE Sections, Endometrium**

**Product data:** 

**Product Type:** FFPE Sections

Disease State: Cancer

**Diagnosis Category:** Endometrial Cancer

Tissue: Endometrium

Frozen Sample ID: PA1547774E

Case ID: CI0000008886

Tissue of Origin: Endometrium

Site of Finding: Endometrium

Appearance: T

Sample Diagnosis (from Pathology Verification):

Adenocarcinoma of endometrium, endometrioid, squamous features, focal

Normal: 0%

Lesional: 0%

CASE Diagnosis (from

medical center path

report):

Adenocarcinoma of endometrium, endometrioid, squamous features, focal

**Age:** 73

Gender: Female

Race: White or Caucasian

**Tumor Grade:** FIGO G2: Moderately differentiated

## **Product images:**

4x Image

20x Image