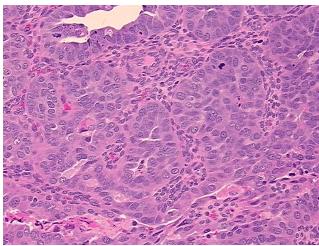

## **Tissue FFPE Sections, Endometrium**

**Product data:** 

**Product Type:** FFPE Sections

Disease State: Cancer

**Diagnosis Category:** Endometrial Cancer

Tissue: Endometrium

Frozen Sample ID: PA1547774E

Case ID: CI0000008886

Tissue of Origin: Endometrium

Site of Finding: Endometrium

Appearance: T

Sample Diagnosis (from Pathology Verification):

Adenocarcinoma of endometrium, endometrioid, squamous features, focal

Normal: 0%

Lesional: 0%

CASE Diagnosis (from

medical center path

report):

Adenocarcinoma of endometrium, endometrioid, squamous features, focal

**Age:** 73

Gender: Female

Race: White or Caucasian

**Tumor Grade:** FIGO G2: Moderately differentiated

## **Product images:**

4x Image

20x Image