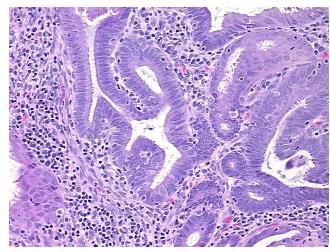

ion

notes from H&E review:

CASE Diagnosis (from

medical center path report):

Carcinoma of endometrium, papillary serous

Non Tumor Structures: 80% Myometrium, 20% Serosa

**Age:** 68

**Gender:** Female

Race: Not reported



**OriGene Technologies, Inc.** 9620 Medical Center Drive, Ste 200

CN: techsupport@origene.cn

Rockville, MD 20850, US Phone: +1-888-267-4436 https://www.origene.com techsupport@origene.com EU: info-de@origene.com



**Tumor Grade:** FIGO G3: Poorly differentiated

Minimum Stage

IIIC

**Grouping:** 

T (Extent of Primary T1c

Tumor):

N (Lymph node N1

metastasis):

M (Distant metastasis): MX

**Storage:** Store FFPE tissue sections at +4°C.

**Stability:** All FFPE tissue sections are stable for 1 year from date of purchase.

## **Product images:**



4x Image



20x Image