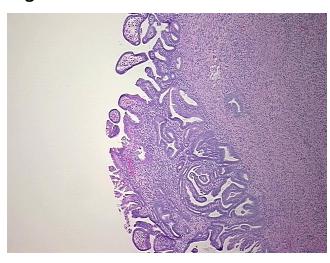

gy Verification

notes from H&E review:

CASE Diagnosis (from

medical center path report):

Carcinoma of endometrium, papillary serous

Non Tumor Structures: 80% Myometrium, 20% Serosa

**Age:** 68

**Gender:** Female

Race: Not reported



**OriGene Technologies, Inc.** 9620 Medical Center Drive, Ste 200

CN: techsupport@origene.cn

Rockville, MD 20850, US Phone: +1-888-267-4436 https://www.origene.com techsupport@origene.com EU: info-de@origene.com



**Tumor Grade:** FIGO G3: Poorly differentiated

Minimum Stage

IIIC

**Grouping:** 

T (Extent of Primary T1c

Tumor):

N (Lymph node N1

metastasis):

M (Distant metastasis): MX

**Storage:** Store FFPE tissue sections at +4°C.

**Stability:** All FFPE tissue sections are stable for 1 year from date of purchase.

## **Product images:**



4x Image



20x Image