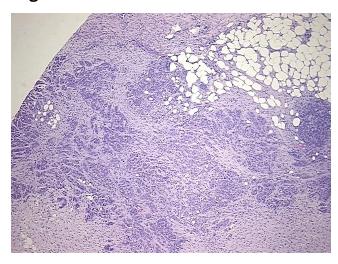

ular

Stroma:

0%

**Tumor Hypercellular** 

Stroma:

35%

0%

**Necrosis:** 

**CASE Diagnosis (from** 

medical center path

report):

Adenocarcinoma of fallopian tube, papillary serous

51 Age:

**Female** Gender:

Race: White or Caucasian

**Tumor Grade:** FIGO G2: Moderately differentiated



OriGene Technologies, Inc. 9620 Medical Center Drive, Ste 200

CN: techsupport@origene.cn

Rockville, MD 20850, US Phone: +1-888-267-4436 https://www.origene.com techsupport@origene.com EU: info-de@origene.com



Minimum Stage Grouping:

IIIB

T (Extent of Primary

Tumor):

N (Lymph node

NX

T3b

metastasis):

M (Distant metastasis): MX

**Storage:** Store FFPE tissue sections at +4°C.

**Stability:** All FFPE tissue sections are stable for 1 year from date of purchase.

## **Product images:**



4x Image



20x Image