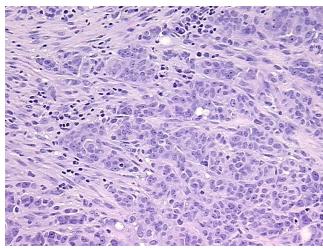

:

0%

**Tumor Hypercellular** 

Stroma:

35%

0%

**Necrosis:** 

**CASE Diagnosis (from** 

medical center path

report):

Adenocarcinoma of fallopian tube, papillary serous

51 Age:

**Female** Gender:

Race: White or Caucasian

**Tumor Grade:** FIGO G2: Moderately differentiated



OriGene Technologies, Inc. 9620 Medical Center Drive, Ste 200

CN: techsupport@origene.cn

Rockville, MD 20850, US Phone: +1-888-267-4436 https://www.origene.com techsupport@origene.com EU: info-de@origene.com



Minimum Stage Grouping:

IIIB

T (Extent of Primary

Tumor):

N (Lymph node

NX

T3b

metastasis):

M (Distant metastasis): MX

**Storage:** Store FFPE tissue sections at +4°C.

**Stability:** All FFPE tissue sections are stable for 1 year from date of purchase.

## **Product images:**



4x Image



20x Image