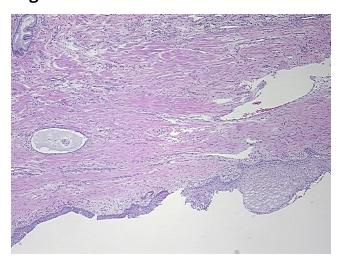

m H&E review:** Fibromuscular stroma; Other Features/Comments: Transformation Zone present

CASE Diagnosis (from medical center path

report):

Leiomyoma of myometrium

**Age:** 45

**Gender:** Female

Race: White or Caucasian



**OriGene Technologies, Inc.** 9620 Medical Center Drive, Ste 200

CN: techsupport@origene.cn

Rockville, MD 20850, US Phone: +1-888-267-4436 https://www.origene.com techsupport@origene.com EU: info-de@origene.com



Tumor Grade: Not Reported

Minimum Stage

Grouping:

Not Reported

T (Extent of Primary

Tumor):

Not Reported

N (Lymph node

Not Reported

metastasis):

M (Distant metastasis): Not Reported

**Storage:** Store FFPE tissue sections at +4°C.

**Stability:** All FFPE tissue sections are stable for 1 year from date of purchase.

## **Product images:**



4x Image



20x Image