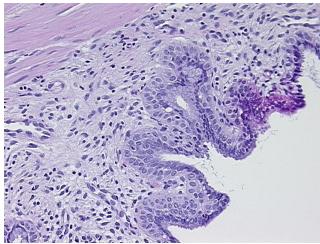

:** Fibromuscular stroma; Other Features/Comments: Transformation Zone present

CASE Diagnosis (from medical center path

report):

Leiomyoma of myometrium

**Age:** 45

**Gender:** Female

Race: White or Caucasian



**OriGene Technologies, Inc.** 9620 Medical Center Drive, Ste 200

CN: techsupport@origene.cn

Rockville, MD 20850, US Phone: +1-888-267-4436 https://www.origene.com techsupport@origene.com EU: info-de@origene.com



Tumor Grade: Not Reported

Minimum Stage

Grouping:

Not Reported

T (Extent of Primary

Tumor):

Not Reported

N (Lymph node

Not Reported

metastasis):

M (Distant metastasis): Not Reported

**Storage:** Store FFPE tissue sections at +4°C.

**Stability:** All FFPE tissue sections are stable for 1 year from date of purchase.

## **Product images:**



4x Image



20x Image