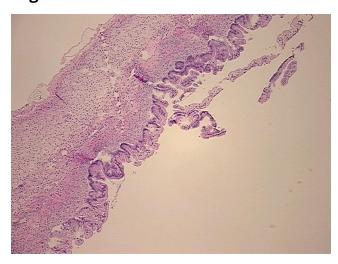

notes from H&E review:

notes nominal review.

CASE Diagnosis (from medical center path

report):

Cystadenocarcinoma of ovary, mucinous

normal: 100% ovarian stroma

**Age:** 52

**Gender:** Female

Race: White or Caucasian



**OriGene Technologies, Inc.** 9620 Medical Center Drive, Ste 200

CN: techsupport@origene.cn

Rockville, MD 20850, US Phone: +1-888-267-4436 https://www.origene.com techsupport@origene.com EU: info-de@origene.com



**Tumor Grade:** FIGO G2: Moderately differentiated

Minimum Stage

Grouping:

IIIC

T (Extent of Primary

Tumor):

T3c

N (Lymph n

N (Lymph node metastasis):

N1

M (Distant metastasis): MX

**Storage:** Store FFPE tissue sections at +4°C.

**Stability:** All FFPE tissue sections are stable for 1 year from date of purchase.

## **Product images:**



4x Image



20x Image