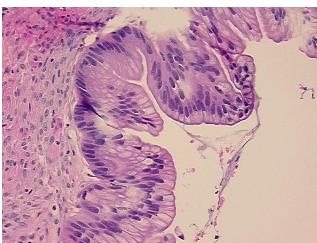

H&E review:

notes nominal review.

CASE Diagnosis (from medical center path

report):

Cystadenocarcinoma of ovary, mucinous

normal: 100% ovarian stroma

**Age:** 52

**Gender:** Female

Race: White or Caucasian



**OriGene Technologies, Inc.** 9620 Medical Center Drive, Ste 200

CN: techsupport@origene.cn

Rockville, MD 20850, US Phone: +1-888-267-4436 https://www.origene.com techsupport@origene.com EU: info-de@origene.com



**Tumor Grade:** FIGO G2: Moderately differentiated

Minimum Stage

Grouping:

IIIC

T (Extent of Primary

Tumor):

T3c

N (Lymph n

N (Lymph node metastasis):

N1

M (Distant metastasis): MX

**Storage:** Store FFPE tissue sections at +4°C.

**Stability:** All FFPE tissue sections are stable for 1 year from date of purchase.

## **Product images:**



4x Image



20x Image