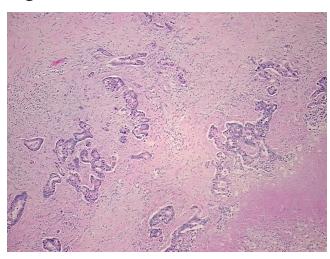

l: Lesional: 0%

Tumor: 35%

Tumor Hypo/Acellular

Stroma:

0%

**Tumor Hypercellular** 

Stroma:

20%

45% **Necrosis:** 

**CASE Diagnosis (from** medical center path

report):

Adenocarcinoma of colon

44 Age: Gender: Male

Race: White or Caucasian

**Tumor Grade:** AJCC G2: Moderately differentiated

OriGene Technologies, Inc. 9620 Medical Center Drive, Ste 200

CN: techsupport@origene.cn

Rockville, MD 20850, US Phone: +1-888-267-4436 https://www.origene.com techsupport@origene.com EU: info-de@origene.com



Minimum Stage Grouping:

IV

T (Extent of Primary

Tumor):

N (Lymph node

N1

T3

metastasis):

M (Distant metastasis): M1

Storage: Store FFPE tissue sections at +4°C.

**Stability:** All FFPE tissue sections are stable for 1 year from date of purchase.

## **Product images:**



4x Image



20x Image