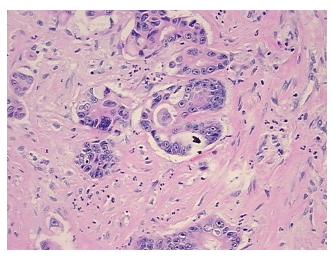

0%

Tumor: 35%

Tumor Hypo/Acellular

Stroma:

0%

**Tumor Hypercellular** 

Stroma:

20%

45% **Necrosis:** 

**CASE Diagnosis (from** medical center path

report):

Adenocarcinoma of colon

44 Age: Gender: Male

Race: White or Caucasian

**Tumor Grade:** AJCC G2: Moderately differentiated

OriGene Technologies, Inc. 9620 Medical Center Drive, Ste 200

CN: techsupport@origene.cn

Rockville, MD 20850, US Phone: +1-888-267-4436 https://www.origene.com techsupport@origene.com EU: info-de@origene.com



Minimum Stage Grouping:

IV

T (Extent of Primary

Tumor):

N (Lymph node

N1

T3

metastasis):

M (Distant metastasis): M1

Storage: Store FFPE tissue sections at +4°C.

**Stability:** All FFPE tissue sections are stable for 1 year from date of purchase.

## **Product images:**



4x Image



20x Image