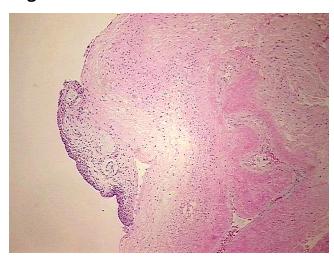

Stroma:

5%

5%

0% **Necrosis:** 

**Pathology Verification** 

notes from H&E review:

**CASE Diagnosis (from** medical center path

report):

Tumor of ovary, mucinous, borderline

normal: 100% ovarian stroma

81 Age:

Gender: **Female** 

**Tumor Grade:** AJCC GB: Borderline malignancy



OriGene Technologies, Inc. 9620 Medical Center Drive, Ste 200

CN: techsupport@origene.cn

Rockville, MD 20850, US Phone: +1-888-267-4436 https://www.origene.com techsupport@origene.com EU: info-de@origene.com



Minimum Stage Grouping:

IIC

pT2c

pNX

T (Extent of Primary

Tumor):

N (Lymph node

metastasis):

**M (Distant metastasis):** pMX

**Storage:** Store FFPE tissue sections at +4°C.

**Stability:** All FFPE tissue sections are stable for 1 year from date of purchase.

## **Product images:**



4x Image



20x Image