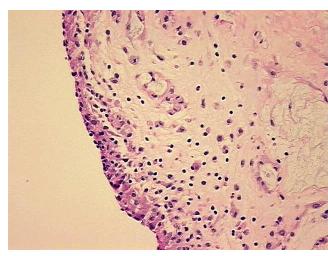

5%

0% **Necrosis:** 

**Pathology Verification** 

notes from H&E review:

**CASE Diagnosis (from** medical center path

report):

Tumor of ovary, mucinous, borderline

normal: 100% ovarian stroma

81 Age:

Gender: **Female** 

**Tumor Grade:** AJCC GB: Borderline malignancy



OriGene Technologies, Inc. 9620 Medical Center Drive, Ste 200

CN: techsupport@origene.cn

Rockville, MD 20850, US Phone: +1-888-267-4436 https://www.origene.com techsupport@origene.com EU: info-de@origene.com



Minimum Stage Grouping:

IIC

pT2c

pNX

T (Extent of Primary

Tumor):

N (Lymph node

metastasis):

**M (Distant metastasis):** pMX

**Storage:** Store FFPE tissue sections at +4°C.

**Stability:** All FFPE tissue sections are stable for 1 year from date of purchase.

## **Product images:**



4x Image



20x Image