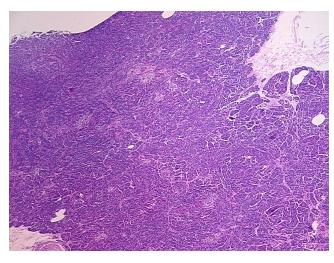

ypercellular** 

Stroma:

0%

**Necrosis:** 

**Pathology Verification** notes from H&E review: 93% exocrine epithelium, 5% endocrine epithelium, 2% ducts

**CASE Diagnosis (from** medical center path

report):

Pancreatitis, chronic

56 Age: Gender: Male

Race: White or Caucasian



OriGene Technologies, Inc. 9620 Medical Center Drive, Ste 200

CN: techsupport@origene.cn

Rockville, MD 20850, US Phone: +1-888-267-4436 https://www.origene.com techsupport@origene.com EU: info-de@origene.com



**Diagnostic Test Results:** GMS ~ Grocott methenamine silver stain, Negative; Acid-fast bacteria ~ AFB ~ Ziehl-Neelsen

acid fast, Negative

**Storage:** Store FFPE tissue sections at +4°C.

**Stability:** All FFPE tissue sections are stable for 1 year from date of purchase.

## **Product images:**



4x Image



20x Image