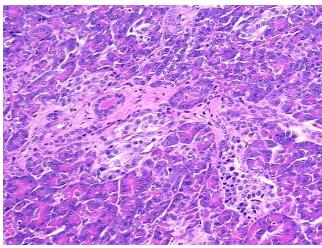

** 

Stroma:

0%

**Necrosis:** 

**Pathology Verification** notes from H&E review: 93% exocrine epithelium, 5% endocrine epithelium, 2% ducts

**CASE Diagnosis (from** medical center path

report):

Pancreatitis, chronic

56 Age: Gender: Male

Race: White or Caucasian



OriGene Technologies, Inc. 9620 Medical Center Drive, Ste 200

CN: techsupport@origene.cn

Rockville, MD 20850, US Phone: +1-888-267-4436 https://www.origene.com techsupport@origene.com EU: info-de@origene.com



**Diagnostic Test Results:** GMS ~ Grocott methenamine silver stain, Negative; Acid-fast bacteria ~ AFB ~ Ziehl-Neelsen

acid fast, Negative

**Storage:** Store FFPE tissue sections at +4°C.

**Stability:** All FFPE tissue sections are stable for 1 year from date of purchase.

## **Product images:**



4x Image



20x Image