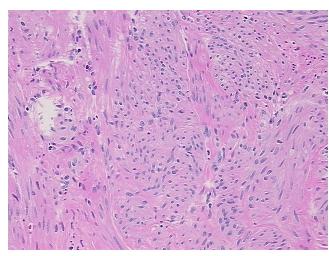

## **Product images:**

4x Image

20x Image

Site of Finding: Myometrium

Т Appearance:

Sample Diagnosis (from Pathology Verification):

Leiomyoma of myometrium

Normal: 0% Lesional: 0% 90% Tumor:

Tumor Hypo/Acellular

Stroma:

10%