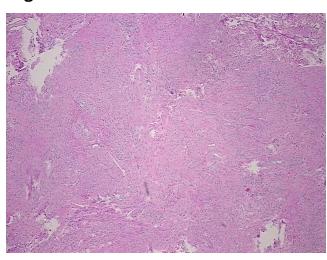

## **Product images:**

4x Image

20x Image

Site of Finding: Myometrium

Т Appearance:

Sample Diagnosis (from Pathology Verification):

Leiomyoma of myometrium

Normal: 0% Lesional: 0% 90% Tumor:

Tumor Hypo/Acellular

Stroma:

10%