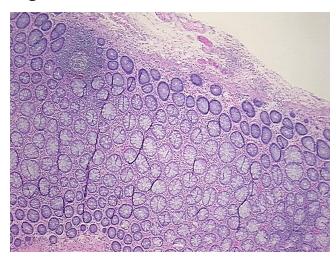

roma:

0%

0%

Necrosis: 09

Pathology Verification notes from H&E review:

10% mucosa, 10% submucosa, 80% muscle

CASE Diagnosis (from medical center path

report):

Adenocarcinoma of rectum

Age: 75
Gender: Male

Race: White or Caucasian



**OriGene Technologies, Inc.** 9620 Medical Center Drive, Ste 200

CN: techsupport@origene.cn

Rockville, MD 20850, US Phone: +1-888-267-4436 https://www.origene.com techsupport@origene.com EU: info-de@origene.com



**Tumor Grade:** AJCC G2: Moderately differentiated

Minimum Stage

Grouping:

IIA

T (Extent of Primary

Tumor):

T3

N (Lymph node

N0

metastasis):

M (Distant metastasis): MX

**Storage:** Store FFPE tissue sections at +4°C.

**Stability:** All FFPE tissue sections are stable for 1 year from date of purchase.

## **Product images:**



4x Image



20x Image