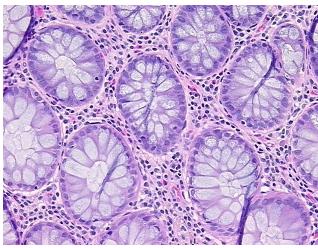

%

Necrosis: 09

Pathology Verification notes from H&E review:

10% mucosa, 10% submucosa, 80% muscle

CASE Diagnosis (from medical center path

report):

Adenocarcinoma of rectum

Age: 75
Gender: Male

Race: White or Caucasian



**OriGene Technologies, Inc.** 9620 Medical Center Drive, Ste 200

CN: techsupport@origene.cn

Rockville, MD 20850, US Phone: +1-888-267-4436 https://www.origene.com techsupport@origene.com EU: info-de@origene.com



**Tumor Grade:** AJCC G2: Moderately differentiated

Minimum Stage

Grouping:

IIA

T (Extent of Primary

Tumor):

T3

N (Lymph node

N0

metastasis):

M (Distant metastasis): MX

**Storage:** Store FFPE tissue sections at +4°C.

**Stability:** All FFPE tissue sections are stable for 1 year from date of purchase.

## **Product images:**



4x Image



20x Image