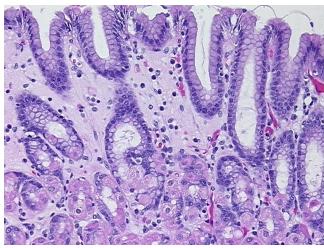

tes from H&E review:

**CASE Diagnosis (from** medical center path

report):

Adenocarcinoma of pancreas, ductal

Non Tumor Structures: 25% Mucosa, 10% Submucosa, 65% Muscle

60 Age:

Gender: **Female** 

Race: White or Caucasian



OriGene Technologies, Inc. 9620 Medical Center Drive, Ste 200

CN: techsupport@origene.cn

Rockville, MD 20850, US Phone: +1-888-267-4436 https://www.origene.com techsupport@origene.com EU: info-de@origene.com



Tumor Grade: AJCC G1: Well differentiated

Minimum Stage

Grouping:

IIB

. .

T (Extent of Primary

Tumor):

umor):

N (Lymph node metastasis):

N1

Т3

M (Distant metastasis): MX

**Storage:** Store FFPE tissue sections at +4°C.

**Stability:** All FFPE tissue sections are stable for 1 year from date of purchase.

## **Product images:**



4x Image



20x Image