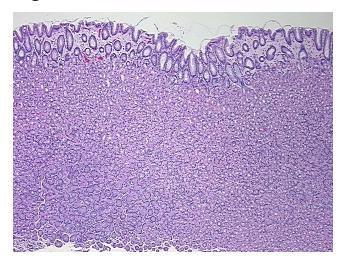

ication** notes from H&E review:

**CASE Diagnosis (from** medical center path

report):

Adenocarcinoma of pancreas, ductal

Non Tumor Structures: 25% Mucosa, 10% Submucosa, 65% Muscle

60 Age:

Gender: **Female** 

Race: White or Caucasian



OriGene Technologies, Inc. 9620 Medical Center Drive, Ste 200

CN: techsupport@origene.cn

Rockville, MD 20850, US Phone: +1-888-267-4436 https://www.origene.com techsupport@origene.com EU: info-de@origene.com



Tumor Grade: AJCC G1: Well differentiated

Minimum Stage

Grouping:

IIB

. .

T (Extent of Primary

Tumor):

umor):

N (Lymph node metastasis):

N1

Т3

M (Distant metastasis): MX

**Storage:** Store FFPE tissue sections at +4°C.

**Stability:** All FFPE tissue sections are stable for 1 year from date of purchase.

## **Product images:**



4x Image



20x Image