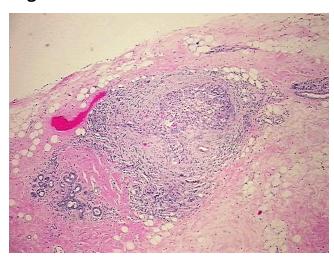

r:** 15%

Tumor Hypo/Acellular

Stroma:

10%

**Tumor Hypercellular** 

Stroma:

0%

Necrosis: 09

Pathology Verification

notes from H&E review:

Adenocarcinoma of breast, ductal

CASE Diagnosis (from medical center path

report):

**Age:** 36

**Gender:** Female

Tumor Grade: Not Reported



**OriGene Technologies, Inc.** 9620 Medical Center Drive, Ste 200

CN: techsupport@origene.cn

Rockville, MD 20850, US Phone: +1-888-267-4436 https://www.origene.com techsupport@origene.com EU: info-de@origene.com



Minimum Stage Grouping:

IV

pTX

T (Extent of Primary

Tumor):

N (Lymph node

pNX

metastasis):

M (Distant metastasis): pM1

**Storage:** Store FFPE tissue sections at +4°C.

**Stability:** All FFPE tissue sections are stable for 1 year from date of purchase.

## **Product images:**



4x Image



20x Image