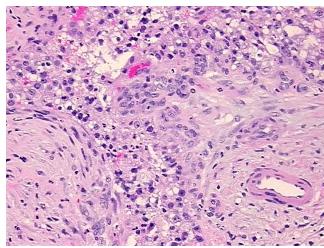

mor Hypo/Acellular

Stroma:

10%

**Tumor Hypercellular** 

Stroma:

0%

Necrosis: 09

Pathology Verification

notes from H&E review:

Adenocarcinoma of breast, ductal

CASE Diagnosis (from medical center path

report):

**Age:** 36

**Gender:** Female

Tumor Grade: Not Reported



**OriGene Technologies, Inc.** 9620 Medical Center Drive, Ste 200

CN: techsupport@origene.cn

Rockville, MD 20850, US Phone: +1-888-267-4436 https://www.origene.com techsupport@origene.com EU: info-de@origene.com



Minimum Stage Grouping:

IV

pTX

T (Extent of Primary

Tumor):

N (Lymph node

pNX

metastasis):

M (Distant metastasis): pM1

**Storage:** Store FFPE tissue sections at +4°C.

**Stability:** All FFPE tissue sections are stable for 1 year from date of purchase.

## **Product images:**



4x Image



20x Image