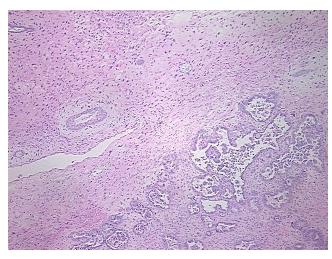

Tumor Hypo/Acellular

Stroma:

10%

0%

**Tumor Hypercellular** Stroma:

0% **Necrosis:** 

**CASE Diagnosis (from** 

medical center path

report):

Carcinosarcoma of endometrium

70 Age:

Gender: **Female** 

Race: White or Caucasian

FIGO G3: Poorly differentiated **Tumor Grade:** 



OriGene Technologies, Inc. 9620 Medical Center Drive, Ste 200

CN: techsupport@origene.cn

Rockville, MD 20850, US Phone: +1-888-267-4436 https://www.origene.com techsupport@origene.com EU: info-de@origene.com



Minimum Stage Grouping:

ΙB

T (Extent of Primary

Tumor):

N (Lymph node

N0

T<sub>1</sub>b

metastasis):

M (Distant metastasis): MX

**Storage:** Store FFPE tissue sections at +4°C.

**Stability:** All FFPE tissue sections are stable for 1 year from date of purchase.

## **Product images:**



4x Image



20x Image