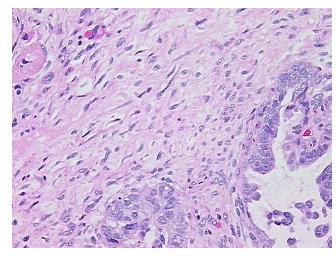

Acellular

Stroma:

10%

0%

**Tumor Hypercellular** Stroma:

0% **Necrosis:** 

**CASE Diagnosis (from** 

medical center path

report):

Carcinosarcoma of endometrium

70 Age:

Gender: **Female** 

Race: White or Caucasian

FIGO G3: Poorly differentiated **Tumor Grade:** 



OriGene Technologies, Inc. 9620 Medical Center Drive, Ste 200

CN: techsupport@origene.cn

Rockville, MD 20850, US Phone: +1-888-267-4436 https://www.origene.com techsupport@origene.com EU: info-de@origene.com



Minimum Stage Grouping:

ΙB

T (Extent of Primary

Tumor):

N (Lymph node

N0

T<sub>1</sub>b

metastasis):

M (Distant metastasis): MX

**Storage:** Store FFPE tissue sections at +4°C.

**Stability:** All FFPE tissue sections are stable for 1 year from date of purchase.

## **Product images:**



4x Image



20x Image