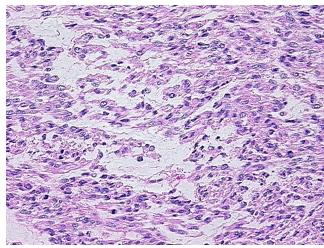

Stroma:

**Tumor Hypercellular** 5%

Stroma:

0% **Necrosis:** 

**CASE Diagnosis (from** 

medical center path

report):

53 Age:

Gender: **Female** 

Race: White or Caucasian

**Tumor Grade:** Not Reported



9620 Medical Center Drive, Ste 200 Rockville, MD 20850, US Phone: +1-888-267-4436 https://www.origene.com techsupport@origene.com EU: info-de@origene.com CN: techsupport@origene.cn





Minimum Stage Grouping:

Ш

T (Extent of Primary

Tumor):

T2b

N (Lymph node

NX

metastasis):

M (Distant metastasis):

MX

**Diagnostic Test Results:** 

Desmin! by IHC,Positive, focal; MSA ~ Muscle Specific Actin,Positive, focal

Storage:

Store FFPE tissue sections at +4°C.

Stability:

All FFPE tissue sections are stable for 1 year from date of purchase.

## **Product images:**



4x Image



20x Image