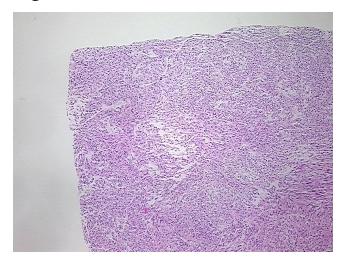

po/Acellular

Stroma:

**Tumor Hypercellular** 5%

Stroma:

0% **Necrosis:** 

**CASE Diagnosis (from** 

medical center path

report):

53 Age:

Gender: **Female** 

Race: White or Caucasian

**Tumor Grade:** Not Reported



9620 Medical Center Drive, Ste 200 Rockville, MD 20850, US Phone: +1-888-267-4436 https://www.origene.com techsupport@origene.com EU: info-de@origene.com CN: techsupport@origene.cn





Minimum Stage Grouping:

Ш

T (Extent of Primary

Tumor):

T2b

N (Lymph node

NX

metastasis):

M (Distant metastasis):

MX

**Diagnostic Test Results:** 

Desmin! by IHC,Positive, focal; MSA ~ Muscle Specific Actin,Positive, focal

Storage:

Store FFPE tissue sections at +4°C.

Stability:

All FFPE tissue sections are stable for 1 year from date of purchase.

## **Product images:**



4x Image



20x Image