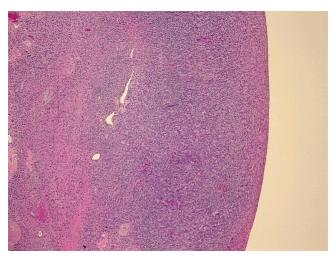

## **Product images:**

4x Image

20x Image

## **Product data:**

**Product Type: FFPE Sections** 

**Disease State:** Normal **Diagnosis Category:** Normal Tissue: Ovary

Frozen Sample ID: PA0F334C42 Case ID: CI0000008742

Tissue of Origin: Ovary Site of Finding: Ovary Appearance:

Sample Diagnosis (from Pathology Verification):

Within normal limits

Normal: 100% Lesional: 0% 0% Tumor: 0%

Tumor Hypo/Acellular

Stroma:

**Tumor Hypercellular** 

Stroma:

0%

**Necrosis:** 

**Pathology Verification** Non Tumor Structures: 40% Ovarian stroma, 10% Hilar vessels, 5% Follicles, 45% Corpus notes from H&E review: albicans

**CASE Diagnosis (from** medical center path