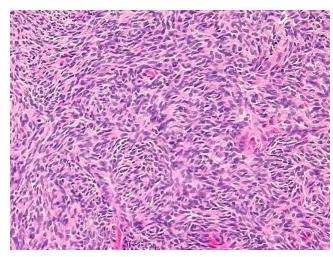

## **Product images:**

4x Image

20x Image

## **Product data:**

**Product Type: FFPE Sections** 

**Disease State:** Normal **Diagnosis Category:** Normal Tissue: Ovary

Frozen Sample ID: PA0F334C42 Case ID: CI0000008742

Tissue of Origin: Ovary Site of Finding: Ovary Appearance:

Sample Diagnosis (from Pathology Verification):

Within normal limits

Normal: 100% Lesional: 0% 0% Tumor: 0%

Tumor Hypo/Acellular

Stroma:

**Tumor Hypercellular** 

Stroma:

0%

**Necrosis:** 

**Pathology Verification** Non Tumor Structures: 40% Ovarian stroma, 10% Hilar vessels, 5% Follicles, 45% Corpus notes from H&E review: albicans

**CASE Diagnosis (from** medical center path