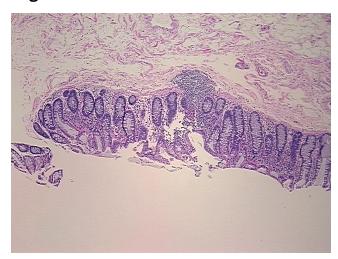

earance:

Sample Diagnosis (from

Pathology Verification):

Within normal limits

Normal: 100% Lesional: 0% 0% Tumor:

Tumor Hypo/Acellular

Stroma:

**Tumor Hypercellular** 

Stroma:

0%

0%

**Necrosis:** 

**Pathology Verification** 

notes from H&E review:

**CASE Diagnosis (from** medical center path

report):

Crohns disease

45 Age:

Gender: **Female** 

Race: White or Caucasian



OriGene Technologies, Inc. 9620 Medical Center Drive, Ste 200

CN: techsupport@origene.cn

Rockville, MD 20850, US Phone: +1-888-267-4436 https://www.origene.com techsupport@origene.com EU: info-de@origene.com

10% mucosa, 10% submucosa, 80% muscle



Storage: Store FFPE tissue sections at +4°C.

**Stability:** All FFPE tissue sections are stable for 1 year from date of purchase.

## **Product images:**



4x Image



20x Image