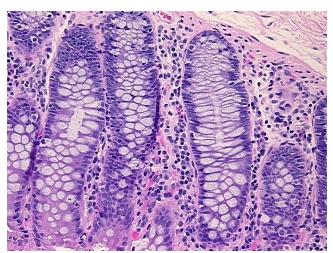

mple Diagnosis (from

Pathology Verification):

Within normal limits

Normal: 100% Lesional: 0% 0% Tumor:

Tumor Hypo/Acellular

Stroma:

**Tumor Hypercellular** 

Stroma:

0%

0%

**Necrosis:** 

**Pathology Verification** 

notes from H&E review:

**CASE Diagnosis (from** medical center path

report):

Crohns disease

45 Age:

Gender: **Female** 

Race: White or Caucasian



OriGene Technologies, Inc. 9620 Medical Center Drive, Ste 200

CN: techsupport@origene.cn

Rockville, MD 20850, US Phone: +1-888-267-4436 https://www.origene.com techsupport@origene.com EU: info-de@origene.com

10% mucosa, 10% submucosa, 80% muscle



Storage: Store FFPE tissue sections at +4°C.

**Stability:** All FFPE tissue sections are stable for 1 year from date of purchase.

## **Product images:**



4x Image



20x Image