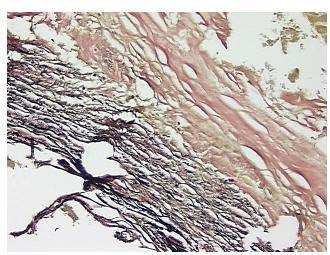

## **Product images:**

4x Image

20x Image

## **Product data:**

**Product Type: FFPE Sections Disease State:** Other Disease Atherosclerosis **Diagnosis Category:** 

Tissue: Artery

Frozen Sample ID: PA00006A8A Case ID: CI0000008736 Tissue of Origin: Artery: carotid Site of Finding: Artery: carotid

Appearance:

Sample Diagnosis (from Pathology Verification):

Atherosclerotic plaque

0% Normal: Lesional: 100% 0% Tumor: 0%

Tumor Hypo/Acellular Stroma:

**Tumor Hypercellular** 0%

Stroma:

**Necrosis:** 0%

**Pathology Verification** notes from H&E review: Non Tumor Structures: 10% Vessel, 90% Atherosclerotic debris

**CASE Diagnosis (from** medical center path

report):

Arteriosclerosis

67 Age: Gender: Male

Race: White or Caucasian