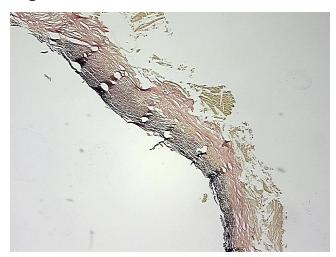

## **Product images:**

4x Image

20x Image

## **Product data:**

**Product Type: FFPE Sections Disease State:** Other Disease Atherosclerosis **Diagnosis Category:** 

Tissue: Artery

Frozen Sample ID: PA00006A8A Case ID: CI0000008736 Tissue of Origin: Artery: carotid Site of Finding: Artery: carotid

Appearance:

Sample Diagnosis (from Pathology Verification):

Atherosclerotic plaque

0% Normal: Lesional: 100% 0% Tumor: 0%

Tumor Hypo/Acellular Stroma:

**Tumor Hypercellular** 0%

Stroma:

**Necrosis:** 0%

**Pathology Verification** notes from H&E review: Non Tumor Structures: 10% Vessel, 90% Atherosclerotic debris

**CASE Diagnosis (from** medical center path

report):

Arteriosclerosis

67 Age: Gender: Male

Race: White or Caucasian