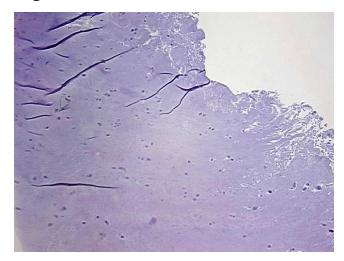

inding: Intervertebral disc

Normal Appearance:

Sample Diagnosis (from Pathology Verification):

Within normal limits

100% Normal: Lesional: 0% 0% Tumor:

Tumor Hypo/Acellular

Stroma:

0%

**Tumor Hypercellular** 

Stroma:

0%

**Necrosis:** 

**Pathology Verification** 

notes from H&E review:

20% Chondrocytes, 80% Matrix

**CASE Diagnosis (from** medical center path

report):

Herniated disc

49 Age:

Gender: **Female** 

Store FFPE tissue sections at +4°C. Storage:



OriGene Technologies, Inc. 9620 Medical Center Drive, Ste 200

CN: techsupport@origene.cn

Rockville, MD 20850, US Phone: +1-888-267-4436 https://www.origene.com techsupport@origene.com EU: info-de@origene.com



Stability:

All FFPE tissue sections are stable for 1 year from date of purchase.

## **Product images:**



4x Image



20x Image