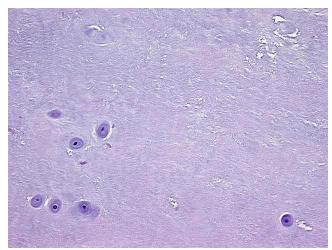

rvertebral disc

Normal Appearance:

Sample Diagnosis (from Pathology Verification):

Within normal limits

100% Normal: Lesional: 0% 0% Tumor:

Tumor Hypo/Acellular

Stroma:

0%

**Tumor Hypercellular** 

Stroma:

0%

**Necrosis:** 

**Pathology Verification** 

notes from H&E review:

20% Chondrocytes, 80% Matrix

**CASE Diagnosis (from** medical center path

report):

Herniated disc

49 Age:

Gender: **Female** 

Store FFPE tissue sections at +4°C. Storage:



OriGene Technologies, Inc. 9620 Medical Center Drive, Ste 200

CN: techsupport@origene.cn

Rockville, MD 20850, US Phone: +1-888-267-4436 https://www.origene.com techsupport@origene.com EU: info-de@origene.com



Stability:

All FFPE tissue sections are stable for 1 year from date of purchase.

## **Product images:**



4x Image



20x Image