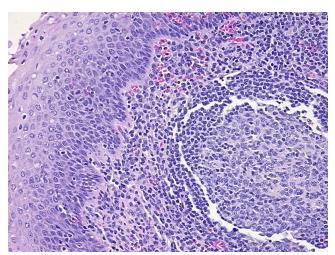

## **Product images:**

4x Image

20x Image

Appearance:

Sample Diagnosis (from Pathology Verification):

Follicular hyperplasia of tonsil

0% Normal: Lesional: 100% 0% Tumor: Tumor Hypo/Acellular 0%

Stroma:

**Tumor Hypercellular** 

Stroma:

0%

**Necrosis:** 

**Pathology Verification** notes from H&E review:

**CASE Diagnosis (from** medical center path

report):

Follicular hyperplasia of tonsil

Non Tumor Structures: 15% Squamous epithelium, 85% Lymphoid nodules