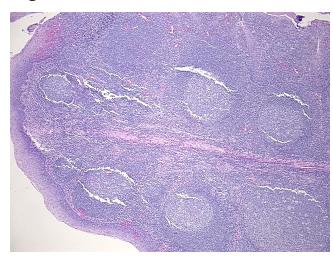

## **Product images:**

4x Image

20x Image

Appearance:

Sample Diagnosis (from Pathology Verification):

Follicular hyperplasia of tonsil

0% Normal: Lesional: 100% 0% Tumor: Tumor Hypo/Acellular 0%

Stroma:

**Tumor Hypercellular** 

Stroma:

0%

**Necrosis:** 

**Pathology Verification** notes from H&E review:

**CASE Diagnosis (from** medical center path

report):

Follicular hyperplasia of tonsil

Non Tumor Structures: 15% Squamous epithelium, 85% Lymphoid nodules