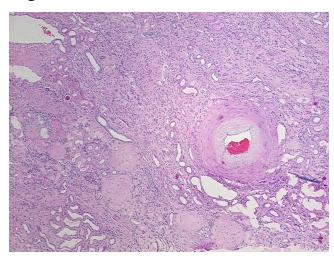

view:

lesion: chronic nephritis, glomerulosclerosis, no normal architecture

CASE Diagnosis (from medical center path

report):

Carcinoma of kidney, renal cell, clear cell

**Age:** 43

**Gender:** Female

Race: Black or African American



**OriGene Technologies, Inc.** 9620 Medical Center Drive, Ste 200

CN: techsupport@origene.cn

Rockville, MD 20850, US Phone: +1-888-267-4436 https://www.origene.com techsupport@origene.com EU: info-de@origene.com



Tumor Grade: Fuhrman G2: Nuclei slightly irregular

Minimum Stage

T (Extent of Primary

**Grouping:** 

T1a

Tumor):

N (Lymph node

N0

metastasis):

M (Distant metastasis): MX

**Storage:** Store FFPE tissue sections at +4°C.

**Stability:** All FFPE tissue sections are stable for 1 year from date of purchase.

## **Product images:**



4x Image



20x Image