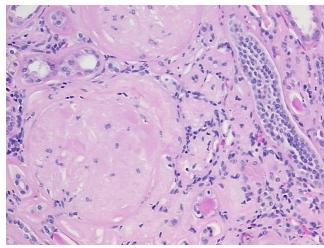

n: chronic nephritis, glomerulosclerosis, no normal architecture

CASE Diagnosis (from medical center path

report):

Carcinoma of kidney, renal cell, clear cell

**Age:** 43

**Gender:** Female

Race: Black or African American



**OriGene Technologies, Inc.** 9620 Medical Center Drive, Ste 200

CN: techsupport@origene.cn

Rockville, MD 20850, US Phone: +1-888-267-4436 https://www.origene.com techsupport@origene.com EU: info-de@origene.com



Tumor Grade: Fuhrman G2: Nuclei slightly irregular

Minimum Stage

T (Extent of Primary

**Grouping:** 

T1a

Tumor):

N (Lymph node

N0

metastasis):

M (Distant metastasis): MX

**Storage:** Store FFPE tissue sections at +4°C.

**Stability:** All FFPE tissue sections are stable for 1 year from date of purchase.

## **Product images:**



4x Image



20x Image