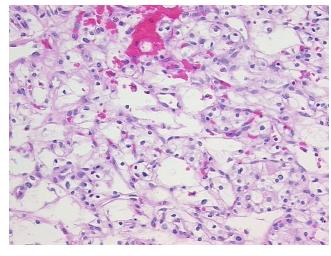

w:

lesion: extensive glomerulosclerosis, no normal architecture

CASE Diagnosis (from medical center path

report):

Carcinoma of kidney, renal cell, clear cell

**Age:** 43

**Gender:** Female

Race: Black or African American



**OriGene Technologies, Inc.** 9620 Medical Center Drive, Ste 200

CN: techsupport@origene.cn

Rockville, MD 20850, US Phone: +1-888-267-4436 https://www.origene.com techsupport@origene.com EU: info-de@origene.com



Tumor Grade: Fuhrman G2: Nuclei slightly irregular

Minimum Stage

**Grouping:** 

T (Extent of Primary

Tumor):

T1a

N (Lymph node

N0

metastasis):

M (Distant metastasis): MX

**Storage:** Store FFPE tissue sections at +4°C.

**Stability:** All FFPE tissue sections are stable for 1 year from date of purchase.

## **Product images:**



4x Image



20x Image