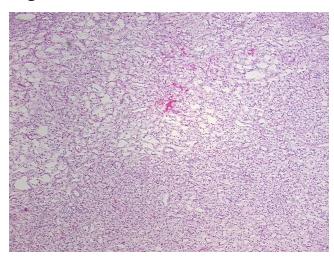

om H&E review:

lesion: extensive glomerulosclerosis, no normal architecture

CASE Diagnosis (from medical center path

report):

Carcinoma of kidney, renal cell, clear cell

**Age:** 43

**Gender:** Female

Race: Black or African American



**OriGene Technologies, Inc.** 9620 Medical Center Drive, Ste 200

CN: techsupport@origene.cn

Rockville, MD 20850, US Phone: +1-888-267-4436 https://www.origene.com techsupport@origene.com EU: info-de@origene.com



Tumor Grade: Fuhrman G2: Nuclei slightly irregular

Minimum Stage

**Grouping:** 

T (Extent of Primary

Tumor):

T1a

N (Lymph node

N0

metastasis):

M (Distant metastasis): MX

**Storage:** Store FFPE tissue sections at +4°C.

**Stability:** All FFPE tissue sections are stable for 1 year from date of purchase.

## **Product images:**



4x Image



20x Image