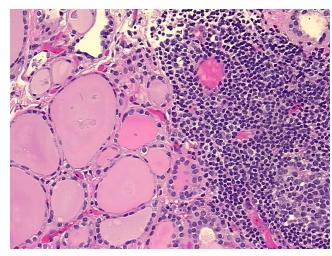

Moderate Lymphoid infiltrate; Non Tumor Structures: 90% Thyroid follicles, notes from H&E review: 10% Fibrous stroma

**CASE Diagnosis (from** medical center path

report):

Carcinoma of thyroid, papillary

62 Age:

Gender: **Female** 

White or Caucasian Race:



OriGene Technologies, Inc. 9620 Medical Center Drive, Ste 200

CN: techsupport@origene.cn

Rockville, MD 20850, US Phone: +1-888-267-4436 https://www.origene.com techsupport@origene.com EU: info-de@origene.com



Tumor Grade: Not Reported

Minimum Stage

T (Extent of Primary

Grouping:

T1

Tumor):

N (Lymph node

NX

metastasis):

M (Distant metastasis): MX

**Storage:** Store FFPE tissue sections at +4°C.

**Stability:** All FFPE tissue sections are stable for 1 year from date of purchase.

## **Product images:**



4x Image



20x Image