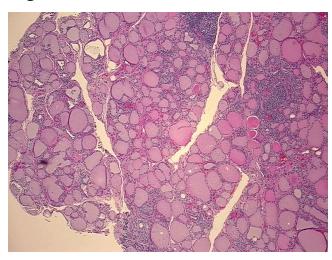

nflammation: Moderate Lymphoid infiltrate; Non Tumor Structures: 90% Thyroid follicles, notes from H&E review: 10% Fibrous stroma

**CASE Diagnosis (from** medical center path

report):

Carcinoma of thyroid, papillary

62 Age:

Gender: **Female** 

White or Caucasian Race:



OriGene Technologies, Inc. 9620 Medical Center Drive, Ste 200

CN: techsupport@origene.cn

Rockville, MD 20850, US Phone: +1-888-267-4436 https://www.origene.com techsupport@origene.com EU: info-de@origene.com



Tumor Grade: Not Reported

Minimum Stage

T (Extent of Primary

Grouping:

T1

Tumor):

N (Lymph node

NX

metastasis):

M (Distant metastasis): MX

**Storage:** Store FFPE tissue sections at +4°C.

**Stability:** All FFPE tissue sections are stable for 1 year from date of purchase.

## **Product images:**



4x Image



20x Image