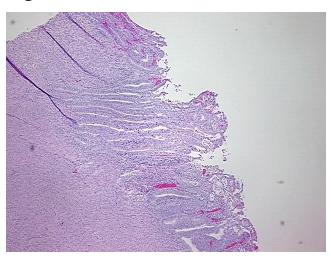

%

normal: myometrium

Pathology Verification

notes from H&E review:

CASE D: : /5

CASE Diagnosis (from medical center path

report):

Adenocarcinoma of endometrium, endometrioid

**Age:** 81

**Gender:** Female

Race: White or Caucasian



**OriGene Technologies, Inc.** 9620 Medical Center Drive, Ste 200

CN: techsupport@origene.cn

Rockville, MD 20850, US Phone: +1-888-267-4436 https://www.origene.com techsupport@origene.com EU: info-de@origene.com



**Tumor Grade:** FIGO G2: Moderately differentiated

Minimum Stage

Grouping:

ΙB

T (Extent of Primary

Tumor):

T1b

N (Lymph node

NX

metastasis):

M (Distant metastasis): MX

**Storage:** Store FFPE tissue sections at +4°C.

**Stability:** All FFPE tissue sections are stable for 1 year from date of purchase.

## **Product images:**



4x Image



20x Image