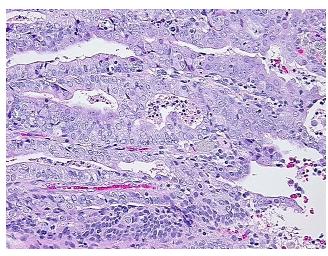

yometrium

Pathology Verification

notes from H&E review:

CASE D: : /5

CASE Diagnosis (from medical center path

report):

Adenocarcinoma of endometrium, endometrioid

**Age:** 81

**Gender:** Female

Race: White or Caucasian



**OriGene Technologies, Inc.** 9620 Medical Center Drive, Ste 200

CN: techsupport@origene.cn

Rockville, MD 20850, US Phone: +1-888-267-4436 https://www.origene.com techsupport@origene.com EU: info-de@origene.com



**Tumor Grade:** FIGO G2: Moderately differentiated

Minimum Stage

Grouping:

ΙB

T (Extent of Primary

Tumor):

T1b

N (Lymph node

NX

metastasis):

M (Distant metastasis): MX

**Storage:** Store FFPE tissue sections at +4°C.

**Stability:** All FFPE tissue sections are stable for 1 year from date of purchase.

## **Product images:**



4x Image



20x Image