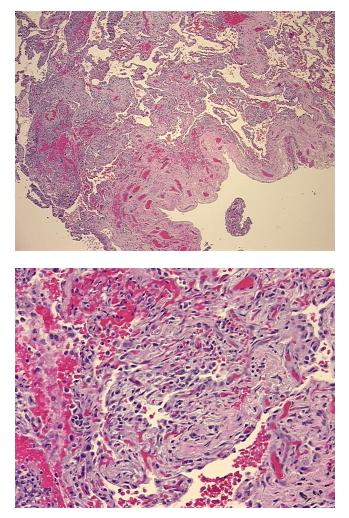

| Product Type:                                           | FFPE Sections                                              |
|---------------------------------------------------------|------------------------------------------------------------|
| Disease State:                                          | Other Disease                                              |
| Diagnosis Category:                                     | Inflammation (various)                                     |
| Tissue:                                                 | Lung                                                       |
| Frozen Sample ID:                                       | PA000069D3                                                 |
| Case ID:                                                | CI000008688                                                |
| Tissue of Origin:                                       | Lung                                                       |
| Site of Finding:                                        | Lung                                                       |
| Appearance:                                             | L                                                          |
| Sample Diagnosis (from<br>Pathology Verification):      | Pneumonitis, organizing                                    |
| Normal:                                                 | 0%                                                         |
| Lesional:                                               | 100%                                                       |
| Tumor:                                                  | 0%                                                         |
| Tumor Hypo/Acellular<br>Stroma:                         | 0%                                                         |
| Tumor Hypercellular<br>Stroma:                          | 0%                                                         |
| Necrosis:                                               | 0%                                                         |
| Pathology Verification<br>notes from H&E review:        | Non Tumor Structures: 30% Alveoli, 70% Fibrovascular septa |
| CASE Diagnosis (from<br>medical center path<br>report): | Pneumonia, acute, organizing                               |
| Age:                                                    | 66                                                         |
| Gender:                                                 | Male                                                       |
| Race:                                                   | White or Caucasian                                         |

## Product images:

4x Image

20x Image

This product is to be used for laboratory only. Not for diagnostic or therapeutic use. ©2022 OriGene Technologies, Inc., 9620 Medical Center Drive, Ste 200, Rockville, MD 20850, US