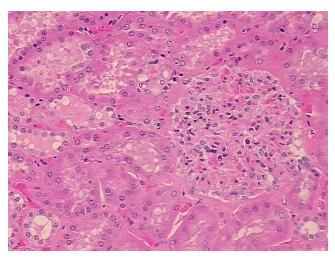

## **Product images:**

4x Image

20x Image

Appearance:

Sample Diagnosis (from Pathology Verification):

Within normal limits

Normal: 100% Lesional: 0% 0% Tumor:

Tumor Hypo/Acellular

Stroma:

**Tumor Hypercellular** 

Stroma: **Necrosis:** 

0%

**Pathology Verification** 10% cortex, 90% medulla

notes from H&E review:

**CASE Diagnosis (from** medical center path

report):

Oncocytoma

0%

0%