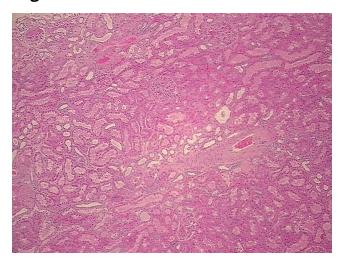

## **Product images:**

4x Image

20x Image

Appearance:

Sample Diagnosis (from Pathology Verification):

Within normal limits

Normal: 100% Lesional: 0% 0% Tumor:

Tumor Hypo/Acellular

Stroma:

**Tumor Hypercellular** 

Stroma: **Necrosis:** 

0%

**Pathology Verification** 10% cortex, 90% medulla

notes from H&E review:

**CASE Diagnosis (from** medical center path

report):

Oncocytoma

0%

0%