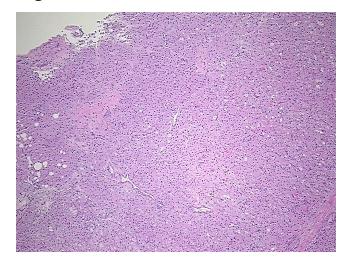

** PA00006A51 **Case ID:** CI0000008675

Tissue of Origin: Kidney
Site of Finding: Kidney

Appearance: T

Sample Diagnosis (from On

Pathology Verification):

Oncocytoma

 Normal:
 10%

 Lesional:
 0%

 Tumor:
 70%

Tumor Hypo/Acellular

Stroma:

10%

**Tumor Hypercellular** 

Stroma:

10%

Necrosis: 0%

CASE Diagnosis (from medical center path

Oncocytoma

report):

**Age:** 66

Gender: Female

Race: White or Caucasian

Storage: Store FFPE tissue sections at +4°C.

**Stability:** All FFPE tissue sections are stable for 1 year from date of purchase.



**OriGene Technologies, Inc.** 9620 Medical Center Drive, Ste 200

CN: techsupport@origene.cn

Rockville, MD 20850, US Phone: +1-888-267-4436 https://www.origene.com techsupport@origene.com EU: info-de@origene.com



## **Product images:**



4x Image



20x Image