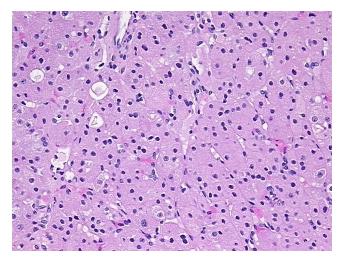

1 **Case ID:** CI0000008675

Tissue of Origin: Kidney
Site of Finding: Kidney

Appearance: T

Sample Diagnosis (from On

Pathology Verification):

Oncocytoma

 Normal:
 10%

 Lesional:
 0%

 Tumor:
 70%

Tumor Hypo/Acellular

Stroma:

10%

**Tumor Hypercellular** 

Stroma:

10%

Necrosis: 0%

CASE Diagnosis (from medical center path

Oncocytoma

report):

**Age:** 66

Gender: Female

Race: White or Caucasian

Storage: Store FFPE tissue sections at +4°C.

**Stability:** All FFPE tissue sections are stable for 1 year from date of purchase.



**OriGene Technologies, Inc.** 9620 Medical Center Drive, Ste 200

CN: techsupport@origene.cn

Rockville, MD 20850, US Phone: +1-888-267-4436 https://www.origene.com techsupport@origene.com EU: info-de@origene.com



## **Product images:**



4x Image



20x Image