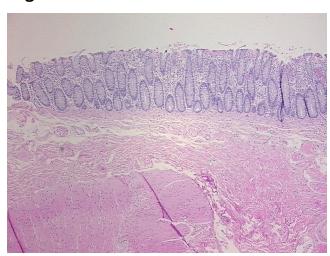

rt):

Adenocarcinoma of rectum

44 Age: Gender: Male

Race: Asian OriGene Technologies, Inc.

9620 Medical Center Drive, Ste 200 Rockville, MD 20850, US Phone: +1-888-267-4436 https://www.origene.com techsupport@origene.com EU: info-de@origene.com CN: techsupport@origene.cn



#### Tissue FFPE Sections, Colon: rectosigmoid - CS706530

**Tumor Grade:** AJCC G2: Moderately differentiated

Minimum Stage

**Grouping:** 

IV

T (Extent of Primary Т3

Tumor):

N (Lymph node

metastasis):

N0

M (Distant metastasis): M1

**Diagnostic Test Results:** Proliferation index ~ PI,High; ERBB1 ~ EGFR ~ Epidermal growth factor receptor! by

IHC, Negative

Storage: Store FFPE tissue sections at +4°C.

Stability: All FFPE tissue sections are stable for 1 year from date of purchase.

## **Product images:**



4x Image





20x Image