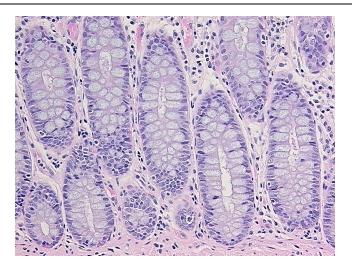

cinoma of rectum

44 Age: Gender: Male

Race: Asian OriGene Technologies, Inc.

9620 Medical Center Drive, Ste 200 Rockville, MD 20850, US Phone: +1-888-267-4436 https://www.origene.com techsupport@origene.com EU: info-de@origene.com CN: techsupport@origene.cn



#### Tissue FFPE Sections, Colon: rectosigmoid - CS706530

**Tumor Grade:** AJCC G2: Moderately differentiated

Minimum Stage

**Grouping:** 

IV

T (Extent of Primary Т3

Tumor):

N (Lymph node

metastasis):

N0

M (Distant metastasis): M1

**Diagnostic Test Results:** Proliferation index ~ PI,High; ERBB1 ~ EGFR ~ Epidermal growth factor receptor! by

IHC, Negative

Storage: Store FFPE tissue sections at +4°C.

Stability: All FFPE tissue sections are stable for 1 year from date of purchase.

## **Product images:**



4x Image





20x Image