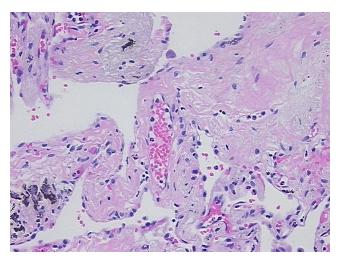

## **Product images:**

4x Image

20x Image

Tissue of Origin: Lung
Site of Finding: Lung
Appearance: L

Sample Diagnosis (from Pathology Verification):

Emphysema, centrilobular

Normal: 0%

Lesional: 100%

Tumor: 0%

Tumor Hypo/Acellular 0%

Tumor Hypo/Acellular Stroma:

Tumor Hypercellular 0%

Stroma:

Necrosis: 09

Pathology Verification notes from H&E review:

10% alveoli, 90% fibrovascular septa; fibrosis and inflammation, 1+ MAC

CASE Diagnosis (from medical center path

report):