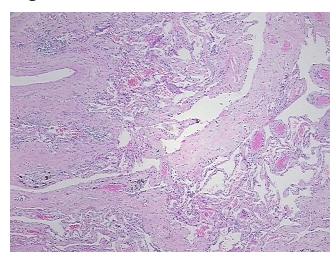

## **Product images:**

4x Image

20x Image

Tissue of Origin: Lung
Site of Finding: Lung
Appearance: L

Sample Diagnosis (from Pathology Verification):

Emphysema, centrilobular

Normal: 0%

Lesional: 100%

Tumor: 0%

Tumor Hypo/Acellular 0%

Tumor Hypo/Acellular Stroma:

Tumor Hypercellular 0%

Stroma:

Necrosis: 09

Pathology Verification notes from H&E review:

10% alveoli, 90% fibrovascular septa; fibrosis and inflammation, 1+ MAC

CASE Diagnosis (from medical center path

report):