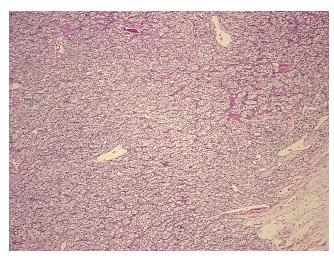

mor Hypo/Acellular

Stroma:

**Tumor Hypercellular** 0%

Stroma:

0% **Necrosis:** 

**CASE Diagnosis (from** 

medical center path

report):

Carcinoma of kidney, renal cell, clear cell

59 Age:

Gender: Male

Race: Black or African American

**Tumor Grade:** Fuhrman G3: Nuclei very irregular



OriGene Technologies, Inc. 9620 Medical Center Drive, Ste 200

CN: techsupport@origene.cn

Rockville, MD 20850, US Phone: +1-888-267-4436 https://www.origene.com techsupport@origene.com EU: info-de@origene.com



Minimum Stage Grouping:

Ш

T3a

T (Extent of Primary

Tumor):

Storage:

NX

N (Lymph node metastasis):

M (Distant metastasis):

MX

- 100

**Stability:** All FFPE tissue sections are stable for 1 year from date of purchase.

Store FFPE tissue sections at +4°C.

## **Product images:**



4x Image



20x Image