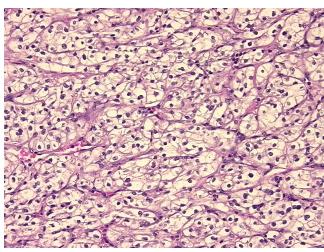

llular

Stroma:

**Tumor Hypercellular** 0%

Stroma:

0% **Necrosis:** 

**CASE Diagnosis (from** 

medical center path

report):

Carcinoma of kidney, renal cell, clear cell

59 Age:

Gender: Male

Race: Black or African American

**Tumor Grade:** Fuhrman G3: Nuclei very irregular



OriGene Technologies, Inc. 9620 Medical Center Drive, Ste 200

CN: techsupport@origene.cn

Rockville, MD 20850, US Phone: +1-888-267-4436 https://www.origene.com techsupport@origene.com EU: info-de@origene.com



Minimum Stage Grouping:

Ш

T3a

T (Extent of Primary

Tumor):

Storage:

NX

N (Lymph node metastasis):

M (Distant metastasis):

MX

- 100

**Stability:** All FFPE tissue sections are stable for 1 year from date of purchase.

Store FFPE tissue sections at +4°C.

## **Product images:**



4x Image



20x Image