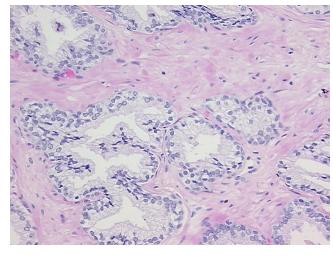

Necrosis: 09

Pathology Verification notes from H&E review:

50% glandular epithelium, 50% fibromuscular stroma

CASE Diagnosis (from medical center path

report):

Adenocarcinoma of prostate

Age: 59
Gender: Male

Race: White or Caucasian



**OriGene Technologies, Inc.** 9620 Medical Center Drive, Ste 200

CN: techsupport@origene.cn

Rockville, MD 20850, US Phone: +1-888-267-4436 https://www.origene.com techsupport@origene.com EU: info-de@origene.com



**Tumor Grade:** Gleason Score: 3+4=7/10

Minimum Stage

Grouping:

T (Extent of Primary

Tumor):

N (Lymph node

metastasis):

N0

Ш

T2c

M (Distant metastasis): MX

**Storage:** Store FFPE tissue sections at +4°C.

**Stability:** All FFPE tissue sections are stable for 1 year from date of purchase.

## **Product images:**



4x Image



20x Image