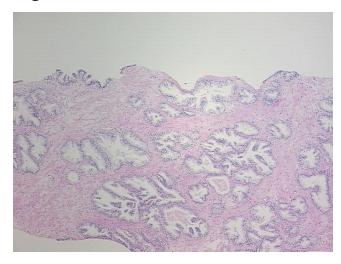

troma:

0%

Necrosis: 09

Pathology Verification notes from H&E review:

50% glandular epithelium, 50% fibromuscular stroma

CASE Diagnosis (from medical center path

report):

Adenocarcinoma of prostate

Age: 59
Gender: Male

Race: White or Caucasian



**OriGene Technologies, Inc.** 9620 Medical Center Drive, Ste 200

CN: techsupport@origene.cn

Rockville, MD 20850, US Phone: +1-888-267-4436 https://www.origene.com techsupport@origene.com EU: info-de@origene.com



**Tumor Grade:** Gleason Score: 3+4=7/10

Minimum Stage

Grouping:

T (Extent of Primary

Tumor):

N (Lymph node

metastasis):

N0

Ш

T2c

M (Distant metastasis): MX

**Storage:** Store FFPE tissue sections at +4°C.

**Stability:** All FFPE tissue sections are stable for 1 year from date of purchase.

## **Product images:**



4x Image



20x Image