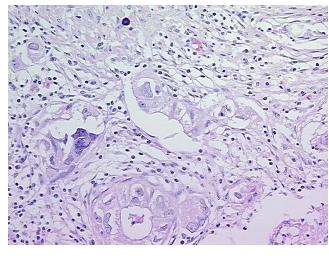

n; Inflammation: Mild Lymphoplasmacytic

notes from H&E review:

infiltrate

Carcinoma of ovary, papillary serous

CASE Diagnosis (from medical center path

report):

**Age:** 72

**Gender:** Female

Race: White or Caucasian



**OriGene Technologies, Inc.** 9620 Medical Center Drive, Ste 200

CN: techsupport@origene.cn

Rockville, MD 20850, US Phone: +1-888-267-4436 https://www.origene.com techsupport@origene.com EU: info-de@origene.com



**Tumor Grade:** FIGO G3: Poorly differentiated

Minimum Stage

IIIA

**Grouping:** 

T (Extent of Primary

Tumor):

ТЗа

N (Lymph node

NX

metastasis):

M (Distant metastasis): MX

**Storage:** Store FFPE tissue sections at +4°C.

**Stability:** All FFPE tissue sections are stable for 1 year from date of purchase.

## **Product images:**



4x Image



20x Image