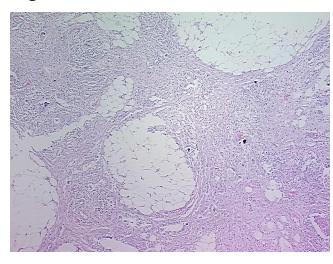

stic reaction; Inflammation: Mild Lymphoplasmacytic

notes from H&E review:

infiltrate

Carcinoma of ovary, papillary serous

CASE Diagnosis (from medical center path

report):

**Age:** 72

**Gender:** Female

Race: White or Caucasian



**OriGene Technologies, Inc.** 9620 Medical Center Drive, Ste 200

CN: techsupport@origene.cn

Rockville, MD 20850, US Phone: +1-888-267-4436 https://www.origene.com techsupport@origene.com EU: info-de@origene.com



**Tumor Grade:** FIGO G3: Poorly differentiated

Minimum Stage

IIIA

**Grouping:** 

T (Extent of Primary

Tumor):

ТЗа

N (Lymph node

NX

metastasis):

M (Distant metastasis): MX

**Storage:** Store FFPE tissue sections at +4°C.

**Stability:** All FFPE tissue sections are stable for 1 year from date of purchase.

## **Product images:**



4x Image



20x Image