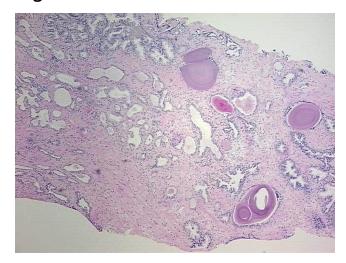

## **Product images:**

4x Image

20x Image

## **Product data:**

**Product Type: FFPE Sections Disease State:** Other Disease

**Diagnosis Category:** Neoplasia Tissue: Prostate

Frozen Sample ID: PA000066F3 Case ID: CI0000008639

Tissue of Origin: Prostate Site of Finding: Prostate Appearance: Tumor

Sample Diagnosis (from Pathology Verification):

Prostatic intraepithelial neoplasia

80% Normal: Lesional: 0% 20% Tumor: Tumor Hypo/Acellular 0%

Stroma:

**Tumor Hypercellular** 0%

Stroma:

**Necrosis:** normal: 45% glandular epithelium, 55% fibrovascular stroma