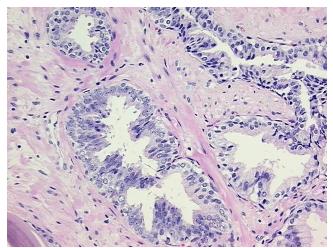

## **Product images:**

4x Image

20x Image

## **Product data:**

**Product Type: FFPE Sections Disease State:** Other Disease

**Diagnosis Category:** Neoplasia Tissue: Prostate

Frozen Sample ID: PA000066F3 Case ID: CI0000008639

Tissue of Origin: Prostate Site of Finding: Prostate Appearance: Tumor

Sample Diagnosis (from Pathology Verification):

Prostatic intraepithelial neoplasia

80% Normal: Lesional: 0% 20% Tumor: Tumor Hypo/Acellular 0%

Stroma:

**Tumor Hypercellular** 0%

Stroma:

**Necrosis:** normal: 45% glandular epithelium, 55% fibrovascular stroma