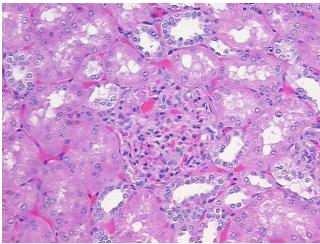

%

Pathology Verification

notes from H&E review:

15% cortex, 85% medulla

CASE Diagnosis (from medical center path

report):

Carcinoma of kidney, renal cell, clear cell

**Age:** 50

**Gender:** Female

Race: White or Caucasian



**OriGene Technologies, Inc.** 9620 Medical Center Drive, Ste 200

CN: techsupport@origene.cn

Rockville, MD 20850, US Phone: +1-888-267-4436 https://www.origene.com techsupport@origene.com EU: info-de@origene.com



**Tumor Grade:** Fuhrman G1: Nuclei round, uniform

Minimum Stage

Grouping:

I

T (Extent of Primary

Tumor):

T1

N (Lymph node

NX

metastasis):

M (Distant metastasis): MX

**Storage:** Store FFPE tissue sections at +4°C.

**Stability:** All FFPE tissue sections are stable for 1 year from date of purchase.

## **Product images:**



4x Image



20x Image