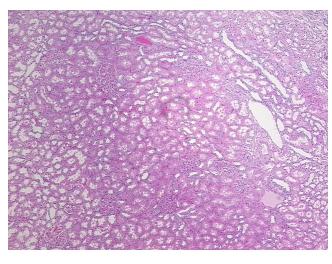

Necrosis: 0%

Pathology Verification

notes from H&E review:

15% cortex, 85% medulla

CASE Diagnosis (from medical center path

report):

Carcinoma of kidney, renal cell, clear cell

**Age:** 50

**Gender:** Female

Race: White or Caucasian



**OriGene Technologies, Inc.** 9620 Medical Center Drive, Ste 200

CN: techsupport@origene.cn

Rockville, MD 20850, US Phone: +1-888-267-4436 https://www.origene.com techsupport@origene.com EU: info-de@origene.com



**Tumor Grade:** Fuhrman G1: Nuclei round, uniform

Minimum Stage

Grouping:

I

T (Extent of Primary

Tumor):

T1

N (Lymph node

NX

metastasis):

M (Distant metastasis): MX

**Storage:** Store FFPE tissue sections at +4°C.

**Stability:** All FFPE tissue sections are stable for 1 year from date of purchase.

## **Product images:**



4x Image



20x Image