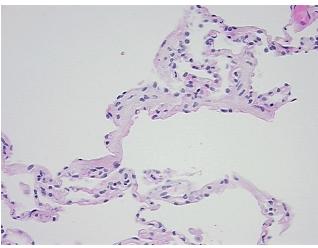

## **Product images:**

4x Image

20x Image

**Pathology Verification** notes from H&E review: 90% alveoli, 10% fibrovascular septa

**CASE Diagnosis (from** medical center path

report):

Adenocarcinoma of colon, metastatic

40 Age: Gender: Male

Race: White or Caucasian