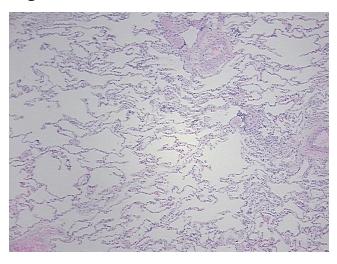

## **Product images:**

4x Image

20x Image

**Pathology Verification** notes from H&E review: 90% alveoli, 10% fibrovascular septa

**CASE Diagnosis (from** medical center path

report):

Adenocarcinoma of colon, metastatic

40 Age: Gender: Male

Race: White or Caucasian