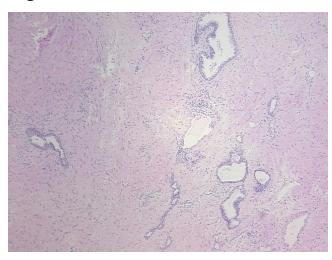

## **Product images:**

4x Image

20x Image

Appearance:

Sample Diagnosis (from Pathology Verification):

Prostatitis, chronic

70% Normal: Lesional: 30% 0% Tumor: 0%

Tumor Hypo/Acellular

Stroma:

**Tumor Hypercellular** Stroma:

0%

**Necrosis:** 

**Pathology Verification** notes from H&E review: 30% glandular epithelium, 70% fibrovascular stroma

**CASE Diagnosis (from** medical center path

report):

Adenocarcinoma of prostate

71 Age: Gender: Male