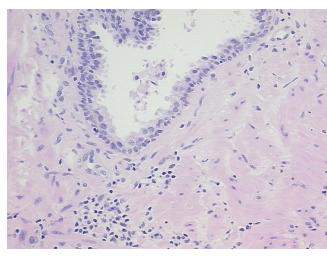

## **Product images:**

4x Image

20x Image

Appearance:

Sample Diagnosis (from Pathology Verification):

Prostatitis, chronic

70% Normal: Lesional: 30% 0% Tumor: 0%

Tumor Hypo/Acellular

Stroma:

**Tumor Hypercellular** Stroma:

0%

**Necrosis:** 

**Pathology Verification** notes from H&E review: 30% glandular epithelium, 70% fibrovascular stroma

**CASE Diagnosis (from** medical center path

report):

Adenocarcinoma of prostate

71 Age: Gender: Male