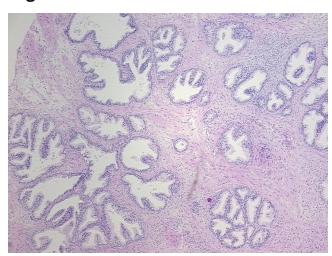

es from H&E review:

**CASE Diagnosis (from** medical center path

report):

Adenocarcinoma of prostate

25% glandular epithelium, 75% fibromuscular stroma

44 Age: Gender: Male

Race: White or Caucasian



OriGene Technologies, Inc. 9620 Medical Center Drive, Ste 200

CN: techsupport@origene.cn

Rockville, MD 20850, US Phone: +1-888-267-4436 https://www.origene.com techsupport@origene.com EU: info-de@origene.com



**Tumor Grade:** Gleason Score: 3+4=7/10

Minimum Stage

Grouping:

Ш

T (Extent of Primary

ТЗа

Tumor):

N (Lymph node

N0

metastasis):

M (Distant metastasis): MX

**Diagnostic Test Results:** Proliferation index ~ PI,High

Store FFPE tissue sections at +4°C. Storage:

Stability: All FFPE tissue sections are stable for 1 year from date of purchase.

## **Product images:**



4x Image





20x Image