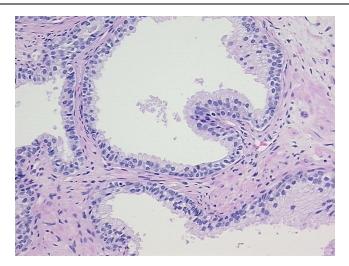

view:

**CASE Diagnosis (from** medical center path

report):

Adenocarcinoma of prostate

25% glandular epithelium, 75% fibromuscular stroma

44 Age: Gender: Male

Race: White or Caucasian



OriGene Technologies, Inc. 9620 Medical Center Drive, Ste 200

CN: techsupport@origene.cn

Rockville, MD 20850, US Phone: +1-888-267-4436 https://www.origene.com techsupport@origene.com EU: info-de@origene.com



**Tumor Grade:** Gleason Score: 3+4=7/10

Minimum Stage

Grouping:

Ш

T (Extent of Primary

ТЗа

Tumor):

N (Lymph node

N0

metastasis):

M (Distant metastasis): MX

**Diagnostic Test Results:** Proliferation index ~ PI,High

Store FFPE tissue sections at +4°C. Storage:

Stability: All FFPE tissue sections are stable for 1 year from date of purchase.

## **Product images:**



4x Image





20x Image