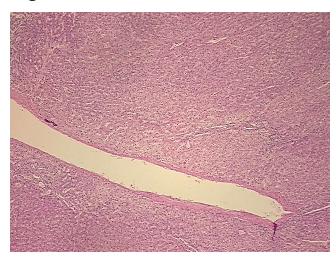

agnosis (from

Polycystic liver disease

Pathology Verification):

Normal: 0%

Lesional: 100%

0% Tumor: Tumor Hypo/Acellular 0%

Stroma:

**Tumor Hypercellular** 

Stroma: **Necrosis:** 

**Pathology Verification** 

notes from H&E review:

**CASE Diagnosis (from** medical center path

report):

47 Age:

Gender: **Female** 

Race: White or Caucasian

0%

OriGene Technologies, Inc.

9620 Medical Center Drive, Ste 200 Rockville, MD 20850, US Phone: +1-888-267-4436 https://www.origene.com techsupport@origene.com EU: info-de@origene.com CN: techsupport@origene.cn



No normal architecture in lesional component

Polycystic liver disease



Storage: Store FFPE tissue sections at +4°C.

**Stability:** All FFPE tissue sections are stable for 1 year from date of purchase.

## **Product images:**



4x Image



20x Image