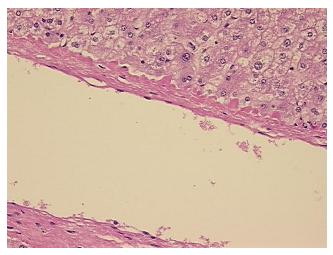

m

Polycystic liver disease

Pathology Verification):

Normal: 0%

Lesional: 100%

0% Tumor: Tumor Hypo/Acellular 0%

Stroma:

**Tumor Hypercellular** 

Stroma: **Necrosis:** 

**Pathology Verification** 

notes from H&E review:

**CASE Diagnosis (from** medical center path

report):

47 Age:

Gender: **Female** 

Race: White or Caucasian

0%

OriGene Technologies, Inc.

9620 Medical Center Drive, Ste 200 Rockville, MD 20850, US Phone: +1-888-267-4436 https://www.origene.com techsupport@origene.com EU: info-de@origene.com CN: techsupport@origene.cn



No normal architecture in lesional component

Polycystic liver disease



Storage: Store FFPE tissue sections at +4°C.

**Stability:** All FFPE tissue sections are stable for 1 year from date of purchase.

## **Product images:**



4x Image



20x Image