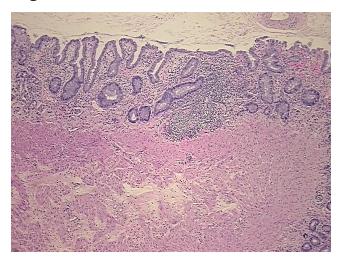

:** 

**Pathology Verification** notes from H&E review: 10% mucosa, 20% submucosa, 70% muscle

**CASE Diagnosis (from** medical center path

report):

Carcinoma of esophagus, squamous cell

61 Age: Gender: Male

Race: Black or African American



OriGene Technologies, Inc. 9620 Medical Center Drive, Ste 200

CN: techsupport@origene.cn

Rockville, MD 20850, US Phone: +1-888-267-4436 https://www.origene.com techsupport@origene.com EU: info-de@origene.com



**Tumor Grade:** AJCC G2: Moderately differentiated

Minimum Stage

Grouping:

T (Extent of Primary

Tumor):

N (Lymph node

metastasis):

N0

Т3

IΙΑ

M (Distant metastasis): MX

**Storage:** Store FFPE tissue sections at +4°C.

**Stability:** All FFPE tissue sections are stable for 1 year from date of purchase.

## **Product images:**



4x Image



20x Image