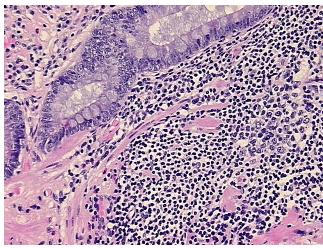

ology Verification** notes from H&E review: 10% mucosa, 20% submucosa, 70% muscle

**CASE Diagnosis (from** medical center path

report):

Carcinoma of esophagus, squamous cell

61 Age: Gender: Male

Race: Black or African American



OriGene Technologies, Inc. 9620 Medical Center Drive, Ste 200

CN: techsupport@origene.cn

Rockville, MD 20850, US Phone: +1-888-267-4436 https://www.origene.com techsupport@origene.com EU: info-de@origene.com



**Tumor Grade:** AJCC G2: Moderately differentiated

Minimum Stage

Grouping:

T (Extent of Primary

Tumor):

N (Lymph node

metastasis):

N0

Т3

IΙΑ

M (Distant metastasis): MX

**Storage:** Store FFPE tissue sections at +4°C.

**Stability:** All FFPE tissue sections are stable for 1 year from date of purchase.

## **Product images:**



4x Image



20x Image