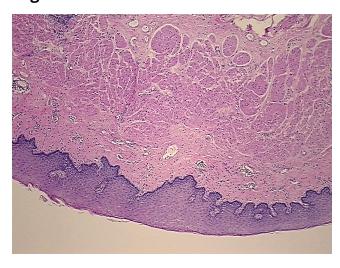

**Pathology Verification** 

notes from H&E review:

10% mucosa, 20% submucosa, 70% muscle

**CASE Diagnosis (from** medical center path

report):

Carcinoma of esophagus, squamous cell

61 Age: Gender: Male

Race: Black or African American



OriGene Technologies, Inc. 9620 Medical Center Drive, Ste 200

CN: techsupport@origene.cn

Rockville, MD 20850, US Phone: +1-888-267-4436 https://www.origene.com techsupport@origene.com EU: info-de@origene.com



**Tumor Grade:** AJCC G2: Moderately differentiated

Minimum Stage

Grouping:

IIA

T (Extent of Primary

Tumor):

T3

N (Lymph node

N0

metastasis):

M (Distant metastasis): MX

**Storage:** Store FFPE tissue sections at +4°C.

**Stability:** All FFPE tissue sections are stable for 1 year from date of purchase.

## **Product images:**



4x Image



20x Image