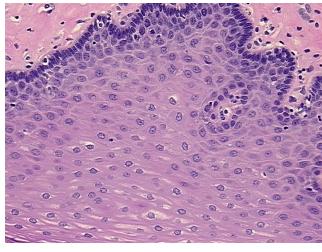

gy Verification** 

notes from H&E review:

10% mucosa, 20% submucosa, 70% muscle

**CASE Diagnosis (from** medical center path

report):

Carcinoma of esophagus, squamous cell

61 Age: Gender: Male

Race: Black or African American



OriGene Technologies, Inc. 9620 Medical Center Drive, Ste 200

CN: techsupport@origene.cn

Rockville, MD 20850, US Phone: +1-888-267-4436 https://www.origene.com techsupport@origene.com EU: info-de@origene.com



**Tumor Grade:** AJCC G2: Moderately differentiated

Minimum Stage

Grouping:

IIA

T (Extent of Primary

Tumor):

T3

N (Lymph node

N0

metastasis):

M (Distant metastasis): MX

**Storage:** Store FFPE tissue sections at +4°C.

**Stability:** All FFPE tissue sections are stable for 1 year from date of purchase.

## **Product images:**



4x Image



20x Image