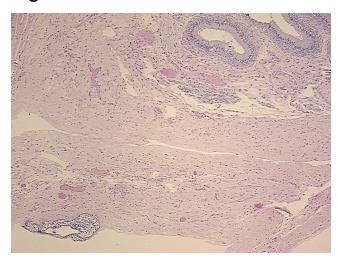

## **Product images:**

4x Image

20x Image

**Tumor Hypercellular** 

Stroma:

0%

**Necrosis:** 

**Pathology Verification** Non Tumor Structures: 40% Epithelium, 2% Squamous cell rest, incidental, 58%

notes from H&E review: Fibromuscular stroma **CASE Diagnosis (from** No pathologic disease