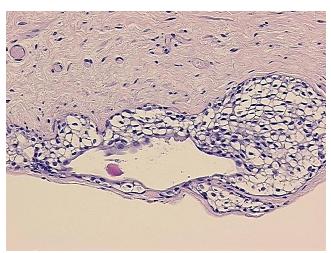

## **Product images:**

4x Image

20x Image

**Tumor Hypercellular** 

Stroma:

0%

**Necrosis:** 

**Pathology Verification** Non Tumor Structures: 40% Epithelium, 2% Squamous cell rest, incidental, 58%

notes from H&E review: Fibromuscular stroma **CASE Diagnosis (from** No pathologic disease