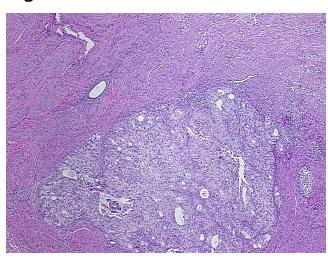

r

Stroma:

0%

**Tumor Hypercellular** 

Stroma:

20%

10%

Necrosis:

**CASE Diagnosis (from** 

medical center path

report):

Adenocarcinoma of endometrium, endometrioid

**Age:** 53

Gender: Female

Race: Black or African American

**Tumor Grade:** FIGO G3: Poorly differentiated



**OriGene Technologies, Inc.** 9620 Medical Center Drive, Ste 200

CN: techsupport@origene.cn

Rockville, MD 20850, US Phone: +1-888-267-4436 https://www.origene.com techsupport@origene.com EU: info-de@origene.com



Minimum Stage Grouping:

IIIC

T (Extent of Primary

Tumor):

N (Lymph node

N1

T<sub>1</sub>b

metastasis):

M (Distant metastasis): MX

Storage: Store FFPE tissue sections at +4°C.

**Stability:** All FFPE tissue sections are stable for 1 year from date of purchase.

## **Product images:**



4x Image



20x Image