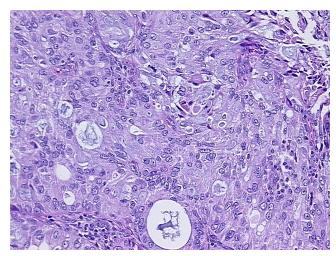

0%

**Tumor Hypercellular** 

Stroma:

20%

10%

Necrosis:

**CASE Diagnosis (from** 

medical center path

report):

Adenocarcinoma of endometrium, endometrioid

**Age:** 53

Gender: Female

Race: Black or African American

**Tumor Grade:** FIGO G3: Poorly differentiated



**OriGene Technologies, Inc.** 9620 Medical Center Drive, Ste 200

CN: techsupport@origene.cn

Rockville, MD 20850, US Phone: +1-888-267-4436 https://www.origene.com techsupport@origene.com EU: info-de@origene.com



Minimum Stage Grouping:

IIIC

T (Extent of Primary

Tumor):

N (Lymph node

N1

T<sub>1</sub>b

metastasis):

M (Distant metastasis): MX

Storage: Store FFPE tissue sections at +4°C.

**Stability:** All FFPE tissue sections are stable for 1 year from date of purchase.

## **Product images:**



4x Image



20x Image