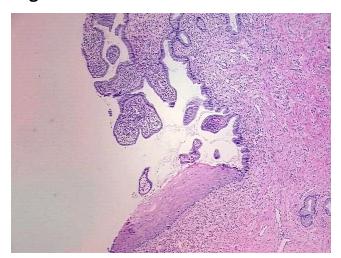

ification):

Within normal limits

100% Normal: Lesional: 0% 0% Tumor: 0%

Tumor Hypo/Acellular Stroma:

**Tumor Hypercellular** 0%

Stroma:

**Necrosis:** 

**Pathology Verification** notes from H&E review: 10% glandular epithelium, 1% squamous epithelium, 89% fibromuscular stroma;

transformation zone (+)

**CASE Diagnosis (from** medical center path

report):

Tumor of ovary, serous, borderline

33 Age:

Gender: **Female** 

Store FFPE tissue sections at +4°C. Storage:



OriGene Technologies, Inc. 9620 Medical Center Drive, Ste 200

CN: techsupport@origene.cn

Rockville, MD 20850, US Phone: +1-888-267-4436 https://www.origene.com techsupport@origene.com EU: info-de@origene.com



Stability:

All FFPE tissue sections are stable for 1 year from date of purchase.

## **Product images:**



4x Image



20x Image