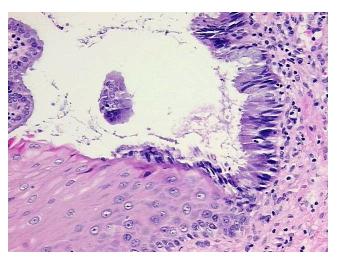

Within normal limits

100% Normal: Lesional: 0% 0% Tumor: 0%

Tumor Hypo/Acellular Stroma:

**Tumor Hypercellular** 0%

Stroma:

**Necrosis:** 

**Pathology Verification** notes from H&E review: 10% glandular epithelium, 1% squamous epithelium, 89% fibromuscular stroma;

transformation zone (+)

**CASE Diagnosis (from** medical center path

report):

Tumor of ovary, serous, borderline

33 Age:

Gender: **Female** 

Store FFPE tissue sections at +4°C. Storage:



OriGene Technologies, Inc. 9620 Medical Center Drive, Ste 200

CN: techsupport@origene.cn

Rockville, MD 20850, US Phone: +1-888-267-4436 https://www.origene.com techsupport@origene.com EU: info-de@origene.com



Stability:

All FFPE tissue sections are stable for 1 year from date of purchase.

## **Product images:**



4x Image



20x Image